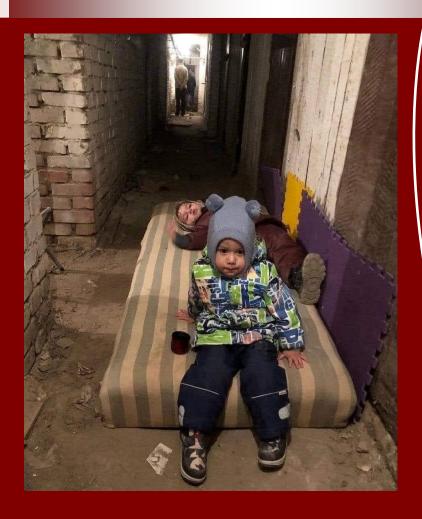

#### **Never Forgotten**

Sasha, 4 years old. He and his grandma got in a boat and tried to escape. Mom was separated and kept believing he would be found alive. He was found, shot dead. Prayers!