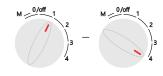

### Wire Whips

Speeds 1-4

Only for use with thin batters & light cookie doughs.

When adding nuts, chocolate chips, raisins etc., switch to the Dough Hook.

### **Dough Hook**

#### Speeds 1-3

For use with all types of doughs.