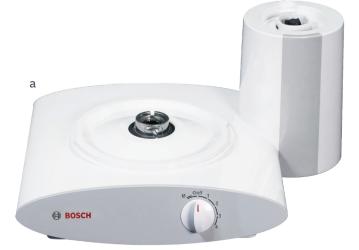

## What is Included

- **Motor Base**
- b. High Speed Drive Cover
- c. Wire Whips
- d. Whip Drive
- e. Dough Hook
- Splash Ring & Lid
- g. Mixing Bowl
- h. Drive Shaft

DO NOT IMMERSE MOTOR BASE

#### Speeds 1-4

Optional attachments for the high speed drive include: Bosch Blender, Bosch Food Processor.

Note: When using the Bottom Bowl Drive the High-Speed Drive Cover must be securely in place.