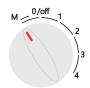

### Momentary

**M** is a spring action momentary/pulse position and provides full speed and power for the time it is held in position.