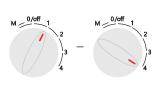

### Momentary

**M** is a spring action momentary/pulse position and provides full speed and power for the time it is held in position.