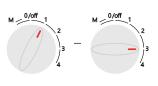

### Momentary

**M** is a spring action momentary/pulse position and provides full speed and power for the time it is held in position.