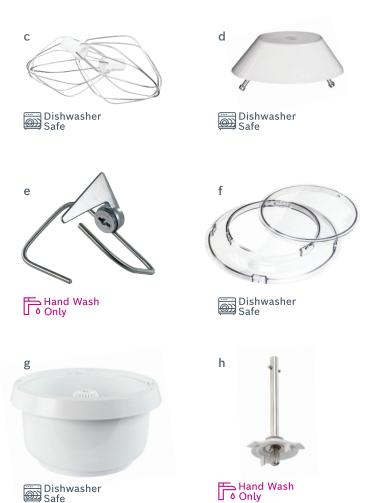

## What is Included

- **Motor Base**
- b. High Speed Drive Cover
- c. Wire Whips
- d. Whip Drive
- e. Dough Hook
- Splash Ring & Lid
- g. Mixing Bowl
- h. Drive Shaft

DO NOT IMMERSE MOTOR BASE

When washing your mixing bowl remove the driveshaft from the bowl. Ensure that the drive socket remains dry. Never place a wet bowl on the mixer base. If needed remove excess moisture from the drive socket with a dry cotton swab.