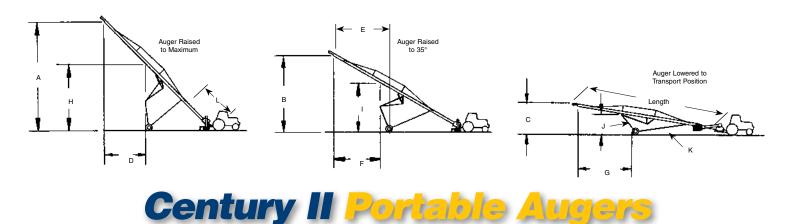

## Operating Heights and General Dimensions

|                                    | Α                                    | В                             | С                                         | D                                        | E                                                      | F                                                    | G                                          | н                                               | 1                                              | J                                               | K                                               | L                                                      |                                     |
|------------------------------------|--------------------------------------|-------------------------------|-------------------------------------------|------------------------------------------|--------------------------------------------------------|------------------------------------------------------|--------------------------------------------|-------------------------------------------------|------------------------------------------------|-------------------------------------------------|-------------------------------------------------|--------------------------------------------------------|-------------------------------------|
| Auger<br>Diameter<br>and<br>Length | Discharge<br>Height<br>at<br>Maximum | Discharge<br>Height<br>at 35° | Overall<br>Height<br>During<br>Transport* | Closest<br>Point to<br>Bin at<br>Maximum | Closest<br>Point to<br>Bin at 35°<br>(ground<br>level) | Closest<br>Point to<br>Bin at 35°<br>(eave<br>level) | Closest Point to Bin at Transport Position | Free<br>Clearance<br>Above<br>Wheels<br>at Max. | Free<br>Clearance<br>Above<br>Wheels<br>at 35° | Length of<br>Upper<br>Under-<br>carriage<br>Arm | Length of<br>Lower<br>Under-<br>carriage<br>Arm | Dist. From<br>Intake to<br>Under-<br>carriage<br>Mount | Tread<br>Width<br>Center<br>of Tire |
| 6" x 31'                           | 21'-8"                               | 17'-8"                        | 9'-4"                                     | 8'-3"                                    | 9'-11"                                                 | 10'-1"                                               | 12'-9"                                     | 13'-4"                                          | 10'-8"                                         | 9'-7"                                           | 8'-0"                                           | 9'-0"                                                  | 6'-5 1/2                            |
| 6" x 41'                           | 29'-2"                               | 23'-4"                        | 10'-10"                                   | 11'-10"                                  | 13'-7"                                                 | 13'-4"                                               | 17'-8"                                     | 17'-5"                                          | 13'-10"                                        | 12'-11"                                         | 11'-0"                                          | 10'-11"                                                | 6'-5 1/2                            |
| 6" x 51'                           | 34'-8"                               | 29'-2"                        | 13'-1"                                    | 15'-1"                                   | 17'-4"                                                 | 17'-4"                                               | 21'-8"                                     | 20'-5"                                          | 16'-9"                                         | 16'-0"                                          | 14'-0"                                          | 13'-3"                                                 | 7'-5 1/2                            |
| 6" x 61'                           | 43'-5"                               | 34'-10"                       | 13'-6"                                    | 17'-11"                                  | 21'-9"                                                 | 19'-11"                                              | 26'-10"                                    | 30'-6"                                          | 20'-8"                                         | 20'-0"                                          | 16'-0"                                          | 17'-0"                                                 | 7'-5 1/2                            |
| 8" x 33'                           | 22'-6"                               | 18'-4"                        | 11'-9"                                    | 9'-8"                                    | 12'-2"                                                 | 10'-8"                                               | 12'-6"                                     | 13'-3"                                          | 11'-5"                                         | 10'-0"                                          | 8'-6"                                           | 10'-10"                                                | 5'-10 1/2                           |
| 8" x 41'                           | 26'-0"                               | 23'-0"                        | 12'-0"                                    | 13'-9"                                   | 15'-0"                                                 | 16'-9"                                               | 17'-8"                                     | 15'-0"                                          | 13'-2"                                         | 11'-0"                                          | 10'-0"                                          | 11'-6"                                                 | 6'-5 1/2                            |
| 8" x 47'                           | 32'-0"                               | 26'-5"                        | 13'-2"                                    | 15'-5"                                   | 15'-10"                                                | 17'-4"                                               | 19'-2"                                     | 18'-5"                                          | 16'-0"                                         | 14'-0"                                          | 12'-9"                                          | 13'-1"                                                 | 6'-5 1/2                            |
| 8" x 53'                           | 34'-0"                               | 29'-10"                       | 13'-5"                                    | 17'-9"                                   | 17'-11"                                                | 20'-3"                                               | 21'-6"                                     | 18'-7"                                          | 17'-11"                                        | 15'-3"                                          | 14'-2"                                          | 15'-3"                                                 | 7'-5 1/2                            |
| 8" x 57'                           | 36'-6"                               | 32'-1"                        | 13'-5"                                    | 18'-6"                                   | 17'-7"                                                 | 19'-0"                                               | 24'-0"                                     | 21'-2"                                          | 19'-0"                                         | 18'-0"                                          | 15'-6"                                          | 15'-6"                                                 | 8'-2"                               |
| 8" x 59'                           | 40'-0"                               | 33'-4"                        | 13'-6"                                    | 18'-0"                                   | 19'-9"                                                 | 18'-5"                                               | 23'-8"                                     | 23'-11"                                         | 20'-10"                                        | 20'-0"                                          | 16'-0"                                          | 15'-7"                                                 | 8'-1/4'                             |
| 8" x 62'                           | 41'-0"                               | 35'-0"                        | 13'-3"                                    | 18'-9"                                   | 20'-11"                                                | 21'-0"                                               | 26'-6"                                     | 25'-0"                                          | 21'-0"                                         | 20'-0"                                          | 17'-2"                                          | 16'-9"                                                 | 8'-8"                               |
| 8" x 65'                           | 43'-0"                               | 36'-10"                       | 14'-6"                                    | 20'-0"                                   | 22'-7"                                                 | 23'-6"                                               | 27'-0"                                     | 24'-10"                                         | 21'-7"                                         | 20'-0"                                          | 17'-2"                                          | 19'-0"                                                 | 8'-8"                               |
| 8" x 71'                           | 49'-0"                               | 40'-2"                        | 17'-9"                                    | 21'-9"                                   | 24'-1"                                                 | 24'-2"                                               | 29'-6"                                     | 28'-11"                                         | 24'-0"                                         | 23'-0"                                          | 18'-9"                                          | 20'-11"                                                | 8'-8"                               |
| 10" x 31'                          | 19'-6"                               | 17'-4"                        | 11'-0"                                    | 11'-11"                                  | 11'-0"                                                 | 11'-5"                                               | 11'-5"                                     | 10'-11"                                         | 10'-3"                                         | 9'-0"                                           | 7'-0"                                           | 10'-11"                                                | 6'-7"                               |
| 10" x 41'                          | 26'-0"                               | 23'-0"                        | 12'-10"                                   | 14'-0"                                   | 14'-11"                                                | 16'-8"                                               | 17'-7"                                     | 15'-0"                                          | 13'-3"                                         | 11'-0"                                          | 10'-0"                                          | 11'-8"                                                 | 7'-3"                               |
| 10" x 51'                          | 34'-0"                               | 28'-9"                        | 14'-4"                                    | 15'-3"                                   | 16'-9"                                                 | 19'-0"                                               | 20'-6"                                     | 20'-6"                                          | 17'-7"                                         | 16'-0"                                          | 14'-2"                                          | 14'-2"                                                 | 8'-2"                               |
| 10" x 57'                          | 37'-0"                               | 32'-2"                        | 14'-2"                                    | 19'-9"                                   | 20'-7"                                                 | 21'-2"                                               | 23'-10"                                    | 20'-3"                                          | 18'-5"                                         | 17'-0"                                          | 14'-2"                                          | 17'-2"                                                 | 8'-8"                               |
| 10" x 61'                          | 41'-6"                               | 34'-6"                        | 15'-0"                                    | 18'-0"                                   | 20'-4"                                                 | 20'-3"                                               | 25'-6"                                     | 25'-4"                                          | 21'-0"                                         | 20'-0"                                          | 17'-0"                                          | 16'-6"                                                 | 8'-8"                               |
| 10" x 65'                          | 43'-0"                               | 36'-10"                       | 15'-2"                                    | 21'-3"                                   | 22'-9"                                                 | 22'-6"                                               | 26'-8"                                     | 24'-0"                                          | 21'-6"                                         | 20'-0"                                          | 17'-0"                                          | 19'-2"                                                 | 8'-8"                               |
| 10" x 71'                          | 49'-0"                               | 40'-3"                        | 17'-9"                                    | 22'-0"                                   | 25'-0"                                                 | 24'-5"                                               | 29'-3"                                     | 28'-7"                                          | 23'-10"                                        | 23'-0"                                          | 18'-9"                                          | 21'-2"                                                 | 11'-10 1/                           |
| 12" x 31'                          | 19'-6"                               | 17'-4"                        | 11'-4"                                    | 10'-9"                                   | 10'-9"                                                 | 11'-3"                                               | 11'-5"                                     | 10'-11"                                         | 10'-3"                                         | 9'-0"                                           | 7'-0"                                           | 10'-11"                                                | 6'-7"                               |
| 12" x 41'                          | 26'-0"                               | 23'-0"                        | 13'-0"                                    | 13'-1"                                   | 14'-6"                                                 | 11'-11"                                              | 17'-0"                                     | 15'-2"                                          | 13'-4"                                         | 11'-0"                                          | 10'-0"                                          | 12'-0"                                                 | 7'-3"                               |
| 12" x 51'                          | 34'-0"                               | 29'-0"                        | 14'-5"                                    | 15'-0"                                   | 16'-7"                                                 | 17'-9"                                               | 20'-0"                                     | 20'-6"                                          | 17'-9"                                         | 16'-0"                                          | 14'-2"                                          | 14'-7"                                                 | 8'-2"                               |
| 12" x 61'                          | 41'-6"                               | 34'-6"                        | 15'-2"                                    | 17'-9"                                   | 20'-5"                                                 | 20'-3"                                               | 25'-0"                                     | 25'-6"                                          | 20'-9"                                         | 20'-0"                                          | 17'-0"                                          | 16'-11"                                                | 8'-8"                               |
| 12" x 65'                          | 43'-0"                               | 37'-0"                        | 15'-3"                                    | 21'-6"                                   | 22'-6"                                                 | 22'-2"                                               | 26'-6"                                     | 24'-0"                                          | 21'-7"                                         | 20'-0"                                          | 17'-0"                                          | 19'-6"                                                 | 8'-8"                               |
| 12" x 71'                          | 49'-0"                               | 40'-4"                        | 17'-9"                                    | 22'-0"                                   | 24'-7"                                                 | 24'-3"                                               | 28'-10"                                    | 28'-4"                                          | 23'-11"                                        | 23'-0"                                          | 18'-9"                                          | 21'-5"                                                 | 11'-10 1                            |
| 12" x 81'                          | 57'-0"                               | 46'-0"                        | 18'-0"                                    | 24'-3"                                   | 27'-11"                                                | 26'-8"                                               | 33'-5"                                     | 33'-4"                                          | 27'-11"                                        | 27'-0"                                          | 22'-0"                                          | 23'-7"                                                 | 11'-10 1                            |

<sup>\*</sup>Transport height will be slightly lower when attached to drawbar of towing vehicle.

IMPORTANT: Keep all shields and safety devices in place at all times. Observe all safety signs and warnings shown on the product and in the operator's manual. Hutchinson reserves the right to change design and/or specifications without notice or obligation.