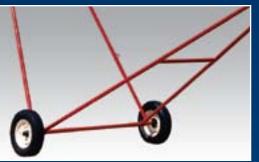

Capacity Intake
The auger intake
design provides
maximum capacity
and safety. Heavy duty

flighting maximizes

Maximum

screw life.

Wide-Based Undercarriage Design

Hutchinson's wide wheel base design and scissor type undercarriage constructed of high strength round tubing means greater stability during operation or while being towed. The tapered roller bearing hubs permit increased towing capability.