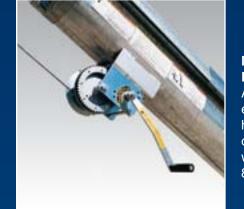

## Century II . . . the industry's proven leader.

Sealed Oil Bath Drive
The sealed oil bath drive
adds years of life to the
drive chain and sprocket
as a result of constant
self-lubrication. 12" model
includes fabricated steel
housing for oil bath. All
drivelines are solid steel
and supported by low
maintenance sealed
bearings.

**Choice of Drives** 

Your choice of PTO or Electric Drive (Electric not shown). The PTO drive can be driven from either side of the auger. A shear mechanism is incorporated in the PTO driveline for component protection. A band-on support provides a convenient method to carry the driveline during transport.