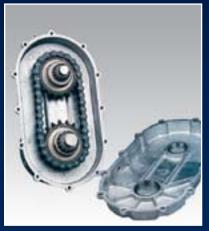

## Century II . . . the industry's proven leader.

Sealed Oil Bath Drive
The sealed oil bath drive
adds years of life to the
drive chain and sprocket
as a result of constant
self-lubrication. 12" model
includes fabricated steel
housing for oil bath. All
drivelines are solid steel
and supported by low
maintenance sealed
bearings.