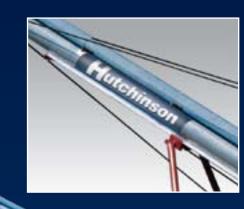

Galvanized Finish
The main tube
of the CENTURY
II is a durable
galvanized finish.
Heavy-duty aircraft
cable with trussing
aid in supporting
the main auger.

When quality counts, Hutchinson delivers with the most impressive collection of operating and construction features available on any portable grain auger today. Compare for yourself: