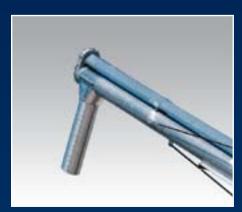

**Choice of Drives** 

Your choice of PTO or Electric Drive (Electric not shown). The PTO drive can be driven from either side of the auger. A shear mechanism is incorporated in the PTO driveline for component protection. A band-on support provides a convenient method to carry the driveline during transport.