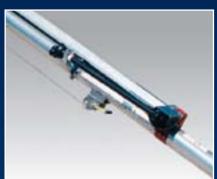

## Century II . . . the industry's proven leader.

Sealed Oil Bath Drive
The sealed oil bath drive
adds years of life to the
drive chain and sprocket
as a result of constant
self-lubrication. 12" model
includes fabricated steel
housing for oil bath. All
drivelines are solid steel
and supported by low
maintenance sealed
bearings.

**Choice of Drives** 

Your choice of PTO or Electric Drive (Electric not shown). The PTO drive can be driven from either side of the auger. A shear mechanism is incorporated in the PTO driveline for component protection. A band-on support provides a convenient method to carry the driveline during transport.