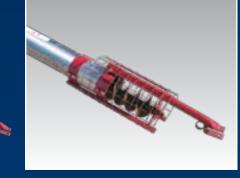

## Century II . . . the industry's proven leader.

Sealed Oil Bath Drive
The sealed oil bath drive
adds years of life to the
drive chain and sprocket
as a result of constant
self-lubrication. 12" model
includes fabricated steel
housing for oil bath. All
drivelines are solid steel
and supported by low
maintenance sealed
bearings.