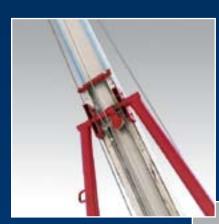

Capacity Intake
The auger intake
design provides
maximum capacity
and safety. Heavy duty

flighting maximizes

Maximum

screw life.

Wide-Based Undercarriage Design

Hutchinson's wide wheel base design and scissor type undercarriage constructed of high strength round tubing means greater stability during operation or while being towed. The tapered roller bearing hubs permit increased towing capability.