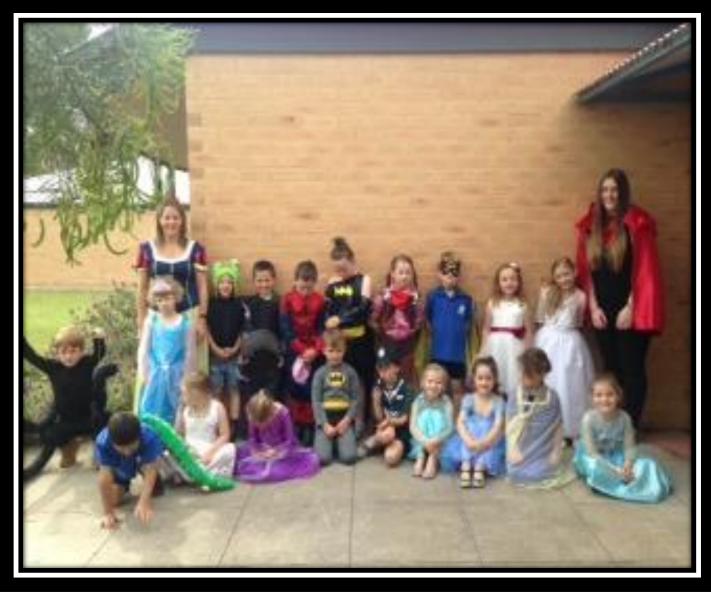

Cup weekend next year as we love having people involved.



**4:20 Under 10's** played The Dogs and lost 12 - 30

**5:10 Under 12** Girls Blue played The Giants and lost 6 - 20

6:00 Under 12 Girls Gulls played The Go Girls and lost 4 - 34

6:00 Under 12 Boys Blue played Fast and Furious and lost 10 - 20

6:00 Under 12 Boys Gulls played All Stars and lost by played a great game

7:40 Under 14's mixed played New Bees and lost 22 - 34



#### Congratulations to all our players who were involved in the very successful tournament last weekend. It was a great effort by the Bairnsdale Club!

Latest news bulletin! Grade 5 Rail Trail Bike Camp is going well. Troops have a tailwind up the huge hill for Thursday!



The Preps dressed up as part of the finale to their Fairy tale theme this term.





## **THE NOTICEBOARD**

# TENNIS CLINIC

Come on down to the Paynesville Tennis Club for a free fun morning of TENNIS!

Where: Paynesville Tennis Club

When: Sunday 6th Of December

10am-12pm

What to bring: A drink bottle, ha

and a smile!!

All equipment will be supplied if

needed.

Age: 5-15 years old



To book a spot for this fun filled morning or have any enquiries please Contact Regina Virgo on 0437183683



Paynesville Neighbourhood Centre, 55 The Esplanade

## Thursday Dec 3rd 7pm

FREE Tickets at www.eventbrite.com.au Search Paynesville