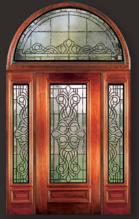

#### **VENICE**

6' 8" 3/4 Lite Glue Chip Door & Sidelite

These beautiful Solid Mahogany Doors with fully beveled glass panels are available Prehung or individually in any configuration shown below. All glass panels are available in clear or glue-chip. Sidelites are available in 12" and 14" widths. All Bevel King® doors are manufactured to the most exacting standards so you can rest assured of superb quality and long-term satisfaction. All glass panels are double insulated for superior energy efficiency and added security.