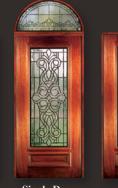

#### **VENICE**

6' 8" 3/4 Lite Glue Chip Door & Sidelite

These beautiful Solid Mahogany Doors with fully beveled glass panels are available Prehung or individually in any configuration shown below. All glass panels are available in clear or glue-chip. Sidelites are available in 12" and 14" widths. All Bevel King® doors are manufactured to the most exacting standards so you can rest assured of superb quality and long-term satisfaction. All glass panels are double insulated for superior energy efficiency and added security.