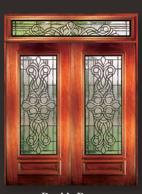

#### **VENICE**

6' 8" 3/4 Lite Glue Chip Door & Sidelite

These beautiful Solid Mahogany Doors with fully beveled glass panels are available Prehung or individually in any configuration shown below. All glass panels are available in clear or glue-chip. Sidelites are available in 12" and 14" widths. All Bevel King® doors are manufactured to the most exacting standards so you can rest assured of superb quality and long-term satisfaction. All glass panels are double insulated for superior energy efficiency and added security.

Single Door & 2 Sidelites Half-round Transom

Single Door & 2 Sidelites Elliptical Transom

Single Door & 2 Sidelites Rectangular Transom

Single Door & 2 Sidelites

Single Door

Single Door Half-round Transom

Double Door Rectangular Transom