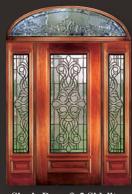

#### MILANO

6' 8" Full Lite Door & Sidelite

8' 0" 3/4 Lite Glue Chip Door & Sidelite

These beautiful Solid Mahogany Doors with fully beveled glass panels are available Prehung or individually in any configuration shown below. Sidelites are available in 12'' and 14'' widths. All Bevel King® doors are manufactured to the most exacting standards so you can rest assured of superb quality and long-term satisfaction. All glass panels are double insulated for superior energy efficiency and added security.