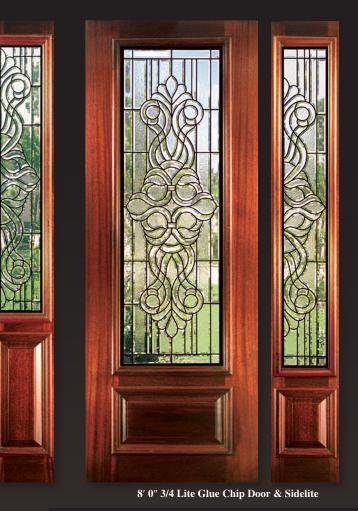

#### MILANO

6' 8" Full Lite Door & Sidelite

8' 0" 3/4 Lite Glue Chip Door & Sidelite

These beautiful Solid Mahogany Doors with fully beveled glass panels are available Prehung or individually in any configuration shown below. Sidelites are available in 12'' and 14'' widths. All Bevel King® doors are manufactured to the most exacting standards so you can rest assured of superb quality and long-term satisfaction. All glass panels are double insulated for superior energy efficiency and added security.