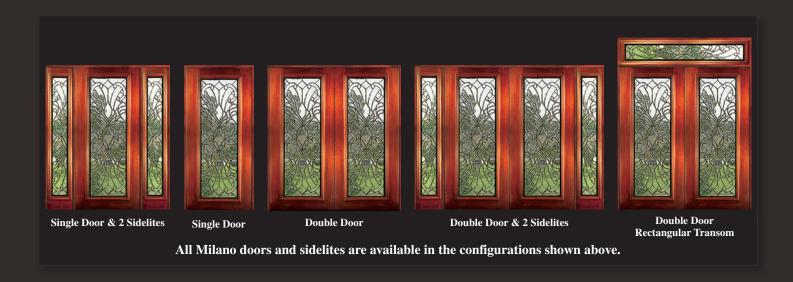

#### MILANO

6' 8" Full Lite Door & Sidelite

8' 0" 3/4 Lite Glue Chip Door & Sidelite

These beautiful Solid Mahogany Doors with fully beveled glass panels are available Prehung or individually in any configuration shown below. Sidelites are available in 12'' and 14'' widths. All Bevel King® doors are manufactured to the most exacting standards so you can rest assured of superb quality and long-term satisfaction. All glass panels are double insulated for superior energy efficiency and added security.