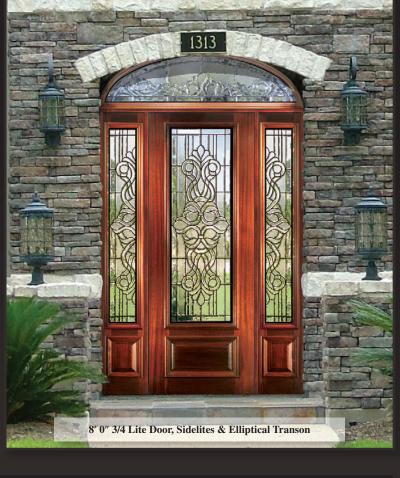

### FLORENCE

8' 0" 3/4 Lite Door & Sidelite

6' 8" Full Lite Glue Chip Door & Sidelite

These beautiful Solid Mahogany Doors with fully beveled glass panels are available Prehung or individually in any configuration shown below. Sidelites are available in 12'' and 14'' widths. All Bevel King® doors are manufactured to the most exacting standards so you can rest assured of superb quality and long-term satisfaction. All glass panels are double insulated for superior energy efficiency and added security.