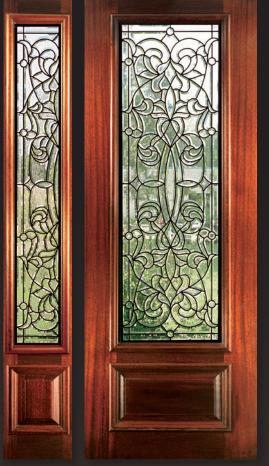

### FLORENCE

8' 0" 3/4 Lite Door & Sidelite

6' 8" Full Lite Glue Chip Door & Sidelite

These beautiful Solid Mahogany Doors with fully beveled glass panels are available Prehung or individually in any configuration shown below. Sidelites are available in 12'' and 14'' widths. All Bevel King® doors are manufactured to the most exacting standards so you can rest assured of superb quality and long-term satisfaction. All glass panels are double insulated for superior energy efficiency and added security.