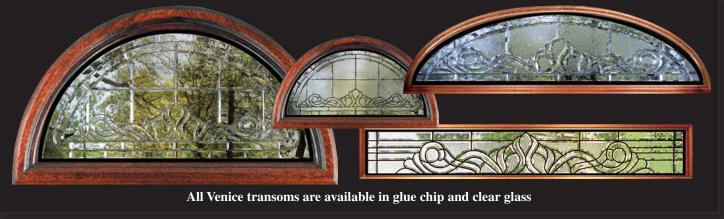

#### **VENICE**

6' 8" 3/4 Lite Glue Chip Door & Sidelite

These beautiful Solid Mahogany Doors with fully beveled glass panels are available Prehung or individually in any configuration shown below. All glass panels are available in clear or glue-chip. Sidelites are available in 12" and 14" widths. All Bevel King® doors are manufactured to the most exacting standards so you can rest assured of superb quality and long-term satisfaction. All glass panels are double insulated for superior energy efficiency and added security.

Single Door & 2 Sidelites Half-round Transom

Single Door & 2 Sidelites Elliptical Transom

Single Door & 2 Sidelites Rectangular Transom

Single Door & 2 Sidelites

Single Door

Single Door Half-round Transom

Double Door Rectangular Transom

Double Door Elliptical Transom

Double Door Half-round Transom