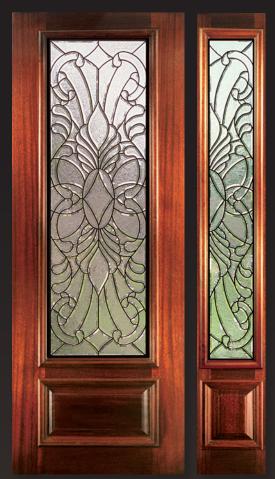

### FLORENCE

8' 0" 3/4 Lite Door & Sidelite

6' 8" Full Lite Glue Chip Door & Sidelite

These beautiful Solid Mahogany Doors with fully beveled glass panels are available Prehung or individually in any configuration shown below. Sidelites are available in 12'' and 14'' widths. All Bevel King® doors are manufactured to the most exacting standards so you can rest assured of superb quality and long-term satisfaction. All glass panels are double insulated for superior energy efficiency and added security.