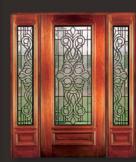

### FLORENCE

8' 0" 3/4 Lite Door & Sidelite

6' 8" Full Lite Glue Chip Door & Sidelite

These beautiful Solid Mahogany Doors with fully beveled glass panels are available Prehung or individually in any configuration shown below. Sidelites are available in 12'' and 14'' widths. All Bevel King® doors are manufactured to the most exacting standards so you can rest assured of superb quality and long-term satisfaction. All glass panels are double insulated for superior energy efficiency and added security.