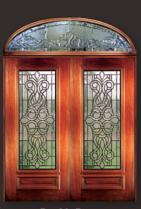

#### **VENICE**

6' 8" 3/4 Lite Glue Chip Door & Sidelite

These beautiful Solid Mahogany Doors with fully beveled glass panels are available Prehung or individually in any configuration shown below. All glass panels are available in clear or glue-chip. Sidelites are available in 12" and 14" widths. All Bevel King® doors are manufactured to the most exacting standards so you can rest assured of superb quality and long-term satisfaction. All glass panels are double insulated for superior energy efficiency and added security.

Double Door Elliptical Transom

Double Door Half-round Transom