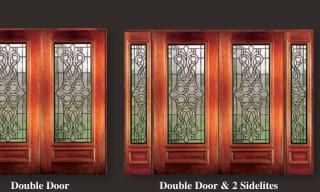

#### **VENICE**

6' 8" 3/4 Lite Glue Chip Door & Sidelite

These beautiful Solid Mahogany Doors with fully beveled glass panels are available Prehung or individually in any configuration shown below. All glass panels are available in clear or glue-chip. Sidelites are available in 12" and 14" widths. All Bevel King® doors are manufactured to the most exacting standards so you can rest assured of superb quality and long-term satisfaction. All glass panels are double insulated for superior energy efficiency and added security.

Single Door & 2 Sidelites Half-round Transom

Single Door & 2 Sidelites Elliptical Transom

Single Door & 2 Sidelites Rectangular Transom

Single Door & 2 Sidelites

Single Door

Single Door Half-round Transom

Double Door Rectangular Transom