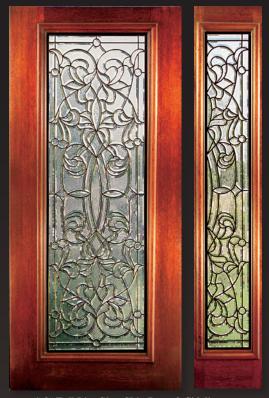

### FLORENCE

8' 0" 3/4 Lite Door & Sidelite

6' 8" Full Lite Glue Chip Door & Sidelite

These beautiful Solid Mahogany Doors with fully beveled glass panels are available Prehung or individually in any configuration shown below. Sidelites are available in 12'' and 14'' widths. All Bevel King® doors are manufactured to the most exacting standards so you can rest assured of superb quality and long-term satisfaction. All glass panels are double insulated for superior energy efficiency and added security.