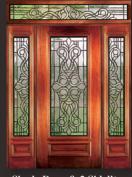

### FLORENCE

8' 0" 3/4 Lite Door & Sidelite

6' 8" Full Lite Glue Chip Door & Sidelite

These beautiful Solid Mahogany Doors with fully beveled glass panels are available Prehung or individually in any configuration shown below. Sidelites are available in 12'' and 14'' widths. All Bevel King® doors are manufactured to the most exacting standards so you can rest assured of superb quality and long-term satisfaction. All glass panels are double insulated for superior energy efficiency and added security.