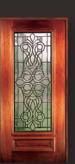

#### **VENICE**

6' 8" 3/4 Lite Glue Chip Door & Sidelite

These beautiful Solid Mahogany Doors with fully beveled glass panels are available Prehung or individually in any configuration shown below. All glass panels are available in clear or glue-chip. Sidelites are available in 12" and 14" widths. All Bevel King® doors are manufactured to the most exacting standards so you can rest assured of superb quality and long-term satisfaction. All glass panels are double insulated for superior energy efficiency and added security.