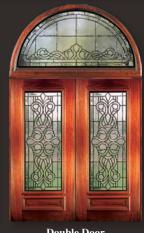

#### **VENICE**

6' 8" 3/4 Lite Glue Chip Door & Sidelite

These beautiful Solid Mahogany Doors with fully beveled glass panels are available Prehung or individually in any configuration shown below. All glass panels are available in clear or glue-chip. Sidelites are available in 12" and 14" widths. All Bevel King® doors are manufactured to the most exacting standards so you can rest assured of superb quality and long-term satisfaction. All glass panels are double insulated for superior energy efficiency and added security.

Double Door Elliptical Transom

Double Door Half-round Transom