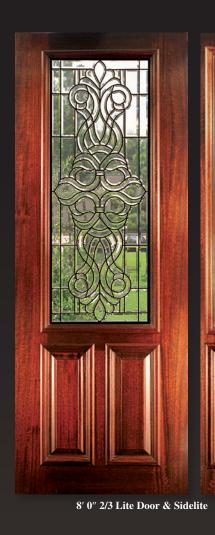

#### MILANO

6' 8" Full Lite Door & Sidelite

8' 0" 3/4 Lite Glue Chip Door & Sidelite

These beautiful Solid Mahogany Doors with fully beveled glass panels are available Prehung or individually in any configuration shown below. Sidelites are available in 12'' and 14'' widths. All Bevel King® doors are manufactured to the most exacting standards so you can rest assured of superb quality and long-term satisfaction. All glass panels are double insulated for superior energy efficiency and added security.