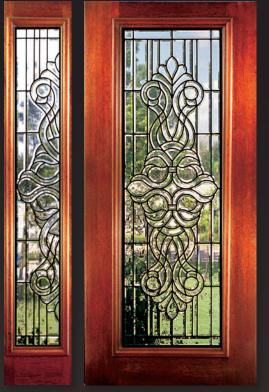

#### MILANO

6' 8" Full Lite Door & Sidelite

8' 0" 3/4 Lite Glue Chip Door & Sidelite

These beautiful Solid Mahogany Doors with fully beveled glass panels are available Prehung or individually in any configuration shown below. Sidelites are available in 12'' and 14'' widths. All Bevel King® doors are manufactured to the most exacting standards so you can rest assured of superb quality and long-term satisfaction. All glass panels are double insulated for superior energy efficiency and added security.