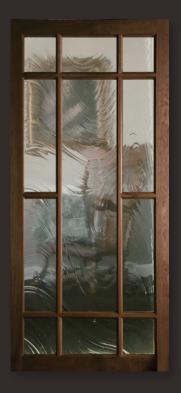

#### **VENICE**

6' 8" 3/4 Lite Glue Chip Door & Sidelite

These beautiful Solid Mahogany Doors with fully beveled glass panels are available Prehung or individually in any configuration shown below. All glass panels are available in clear or glue-chip. Sidelites are available in 12" and 14" widths. All Bevel King® doors are manufactured to the most exacting standards so you can rest assured of superb quality and long-term satisfaction. All glass panels are double insulated for superior energy efficiency and added security.