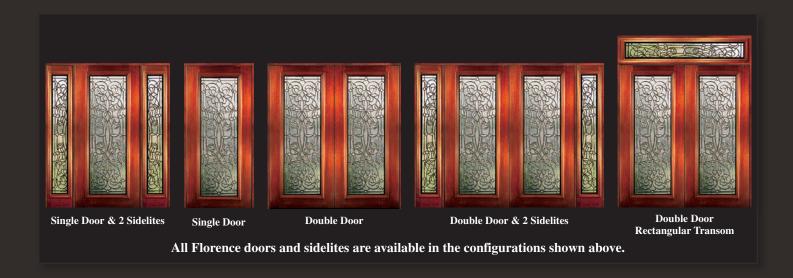

### FLORENCE

8' 0" 3/4 Lite Door & Sidelite

6' 8" Full Lite Glue Chip Door & Sidelite

These beautiful Solid Mahogany Doors with fully beveled glass panels are available Prehung or individually in any configuration shown below. Sidelites are available in 12'' and 14'' widths. All Bevel King® doors are manufactured to the most exacting standards so you can rest assured of superb quality and long-term satisfaction. All glass panels are double insulated for superior energy efficiency and added security.

Single Door & 2 Sidelites Half-round Transom

Single Door & 2 Sidelites Elliptical Transom

Single Door & 2 Sidelites Rectangular Transom

Single Door & 2 Sidelites

Single Door

Single Door Half-round Transom

Double Door Rectangular Transom