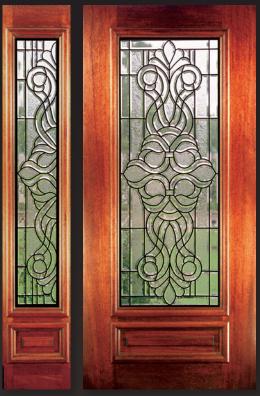

### FLORENCE

8' 0" 3/4 Lite Door & Sidelite

6' 8" Full Lite Glue Chip Door & Sidelite

These beautiful Solid Mahogany Doors with fully beveled glass panels are available Prehung or individually in any configuration shown below. Sidelites are available in 12'' and 14'' widths. All Bevel King® doors are manufactured to the most exacting standards so you can rest assured of superb quality and long-term satisfaction. All glass panels are double insulated for superior energy efficiency and added security.