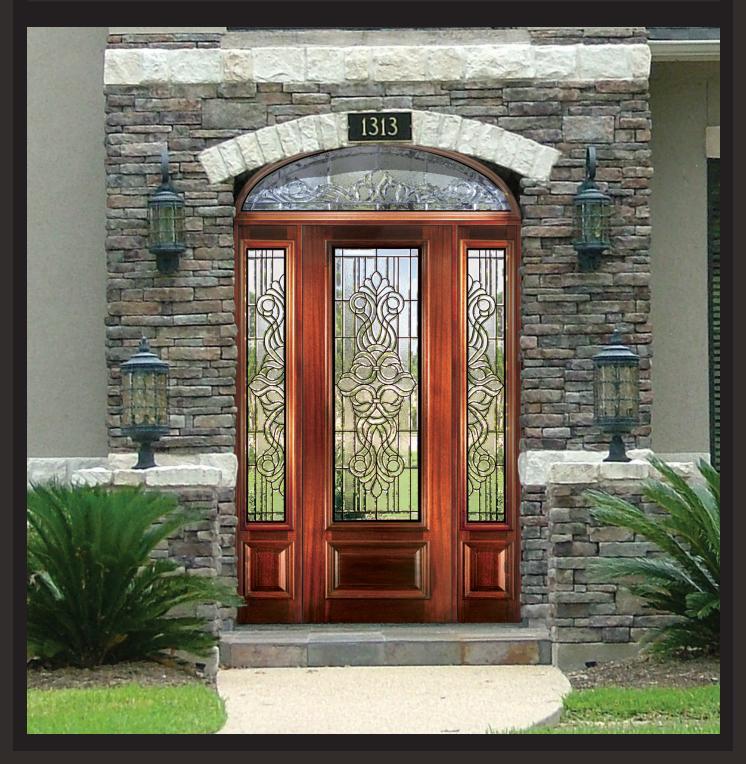

# enaissance Collection

#### **VENICE**

6' 8" 3/4 Lite Glue Chip Door & Sidelite

These beautiful Solid Mahogany Doors with fully beveled glass panels are available Prehung or individually in any configuration shown below. All glass panels are available in clear or glue-chip. Sidelites are available in 12" and 14" widths. All Bevel King® doors are manufactured to the most exacting standards so you can rest assured of superb quality and long-term satisfaction. All glass panels are double insulated for superior energy efficiency and added security.