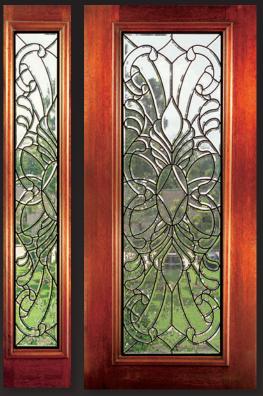

#### MILANO

6' 8" Full Lite Door & Sidelite

8' 0" 3/4 Lite Glue Chip Door & Sidelite

These beautiful Solid Mahogany Doors with fully beveled glass panels are available Prehung or individually in any configuration shown below. Sidelites are available in 12'' and 14'' widths. All Bevel King® doors are manufactured to the most exacting standards so you can rest assured of superb quality and long-term satisfaction. All glass panels are double insulated for superior energy efficiency and added security.