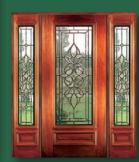

## WINDSOR

6' 8" Full Lite Door & Sidelite

6' 8" 3/4 Lite Door & Sidelite

8' 0" 3/4 Lite Door & Sidelite

These beautiful Solid Mahogany Doors with fully beveled glass panels are available Prehung or individually in any configuration shown below. Sidelites are available in 12'' and 14'' widths. All Bevel King® doors are manufactured to the most exacting standards so you can rest assured of superb quality and long-term satisfaction. All glass panels are double insulated for superior energy efficiency and added security.