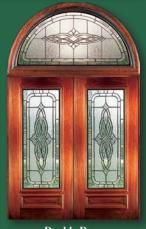

### **C**AMBRIDGE

6' 8" 2/3 Lite Door & Sidelite

These beautiful Solid Mahogany Doors with fully beveled glass panels are available Prehung or individually in any configuration shown below. All glass panels are available in clear or glue-chip. Sidelites are available in 12" and 14" widths. All Bevel King® doors are manufactured to the most exacting standards so you can rest assured of superb quality and long-term satisfaction. All glass panels are double insulated for superior energy efficiency and added security.