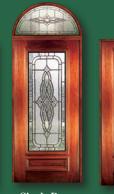

## WINDSOR

6' 8" Full Lite Door & Sidelite

6' 8" 3/4 Lite Door & Sidelite

8' 0" 3/4 Lite Door & Sidelite

These beautiful Solid Mahogany Doors with fully beveled glass panels are available Prehung or individually in any configuration shown below. Sidelites are available in 12'' and 14'' widths. All Bevel King® doors are manufactured to the most exacting standards so you can rest assured of superb quality and long-term satisfaction. All glass panels are double insulated for superior energy efficiency and added security.