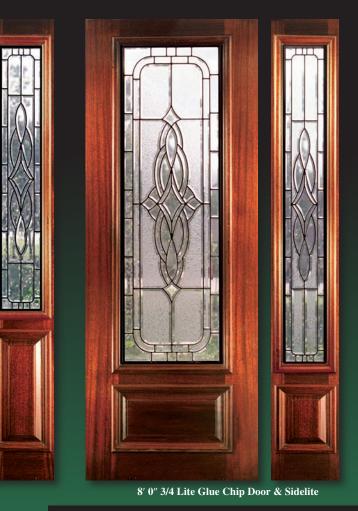

#### LANCASTER

6' 8" 3/4 Lite Glue Chip Door & Sidelite

These beautiful Solid Mahogany Doors with fully beveled glass panels are available Prehung or individually in any configuration shown below. All glass panels are available in clear or glue-chip. Sidelites are available in 12" and 14" widths. All Bevel King® doors are manufactured to the most exacting standards so you can rest assured of superb quality and long-term satisfaction. All glass panels are double insulated for superior energy efficiency and added security.