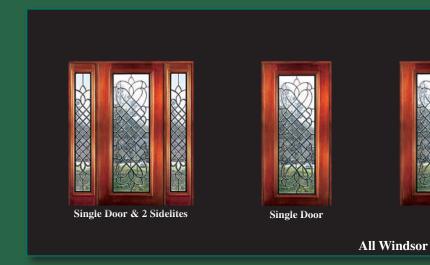

## WINDSOR

6' 8" Full Lite Door & Sidelite

6' 8" 3/4 Lite Door & Sidelite

8' 0" 3/4 Lite Door & Sidelite

These beautiful Solid Mahogany Doors with fully beveled glass panels are available Prehung or individually in any configuration shown below. Sidelites are available in 12'' and 14'' widths. All Bevel King® doors are manufactured to the most exacting standards so you can rest assured of superb quality and long-term satisfaction. All glass panels are double insulated for superior energy efficiency and added security.