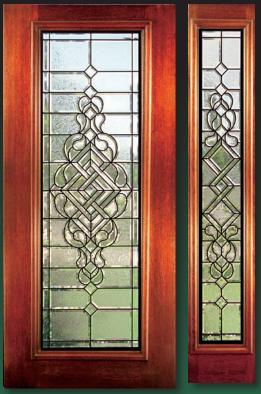

### **C**AMBRIDGE

6' 8" 2/3 Lite Door & Sidelite

These beautiful Solid Mahogany Doors with fully beveled glass panels are available Prehung or individually in any configuration shown below. All glass panels are available in clear or glue-chip. Sidelites are available in 12" and 14" widths. All Bevel King® doors are manufactured to the most exacting standards so you can rest assured of superb quality and long-term satisfaction. All glass panels are double insulated for superior energy efficiency and added security.

Single Door & 2 Sidelites Half-round Transom

Single Door & 2 Sidelites Elliptical Transom

Single Door & 2 Sidelites Rectangular Transom

Single Door & 2 Sidelites

Single Door

Single Door Half-round Transom