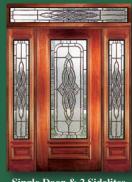

### **C**AMBRIDGE

6' 8" 2/3 Lite Door & Sidelite

These beautiful Solid Mahogany Doors with fully beveled glass panels are available Prehung or individually in any configuration shown below. All glass panels are available in clear or glue-chip. Sidelites are available in 12" and 14" widths. All Bevel King® doors are manufactured to the most exacting standards so you can rest assured of superb quality and long-term satisfaction. All glass panels are double insulated for superior energy efficiency and added security.

Single Door & 2 Sidelites Half-round Transom

Single Door & 2 Sidelites Elliptical Transom

Single Door & 2 Sidelites Rectangular Transom

Single Door & 2 Sidelites

Single Door

Single Door Half-round Transom