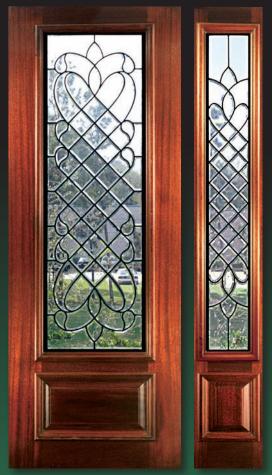

## WINDSOR

6' 8" Full Lite Door & Sidelite

6' 8" 3/4 Lite Door & Sidelite

8' 0" 3/4 Lite Door & Sidelite

These beautiful Solid Mahogany Doors with fully beveled glass panels are available Prehung or individually in any configuration shown below. Sidelites are available in 12'' and 14'' widths. All Bevel King® doors are manufactured to the most exacting standards so you can rest assured of superb quality and long-term satisfaction. All glass panels are double insulated for superior energy efficiency and added security.