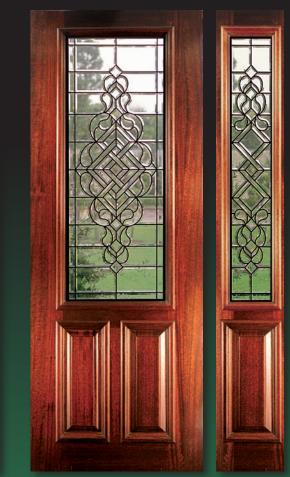

### MANCHESTER

6' 8" Full Lite Glue Chip Door & Sidelite

6' 8" 3/4 Lite Door & Sidelite

Door & Sidelite

6' 8" 2/3 Lite Door & Sidelite

6' 8" 2/3 Arch Lite Glue Chip Door & Sidelite

8' 0" 2/3 Lite Door & Sidelite

These beautiful Solid Mahogany Doors with fully beveled glass panels are available Prehung or individually in any configuration shown below and with clear or glue chip glass. Sidelites are available in  $12^{\prime\prime}$  and  $14^{\prime\prime}$  widths. All Bevel King® doors are manufactured to the most exacting standards so you can rest assured of superb quality and long-term satisfaction. All glass panels are double insulated for superior energy efficiency and added security.