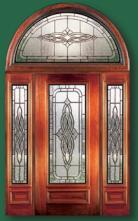

#### LANCASTER

6' 8" 3/4 Lite Glue Chip Door & Sidelite

These beautiful Solid Mahogany Doors with fully beveled glass panels are available Prehung or individually in any configuration shown below. All glass panels are available in clear or glue-chip. Sidelites are available in 12" and 14" widths. All Bevel King® doors are manufactured to the most exacting standards so you can rest assured of superb quality and long-term satisfaction. All glass panels are double insulated for superior energy efficiency and added security.

Single Door & 2 Sidelites Half-round Transom

Single Door & 2 Sidelites Elliptical Transom

Single Door & 2 Sidelites Rectangular Transom

Single Door & 2 Sidelites

Single Door

Single Door Half-round Transom

Double Door Rectangular Transom