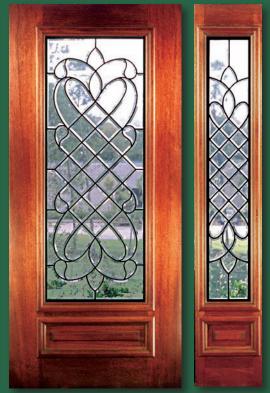

## WINDSOR

6' 8" Full Lite Door & Sidelite

6' 8" 3/4 Lite Door & Sidelite

8' 0" 3/4 Lite Door & Sidelite

These beautiful Solid Mahogany Doors with fully beveled glass panels are available Prehung or individually in any configuration shown below. Sidelites are available in 12'' and 14'' widths. All Bevel King® doors are manufactured to the most exacting standards so you can rest assured of superb quality and long-term satisfaction. All glass panels are double insulated for superior energy efficiency and added security.