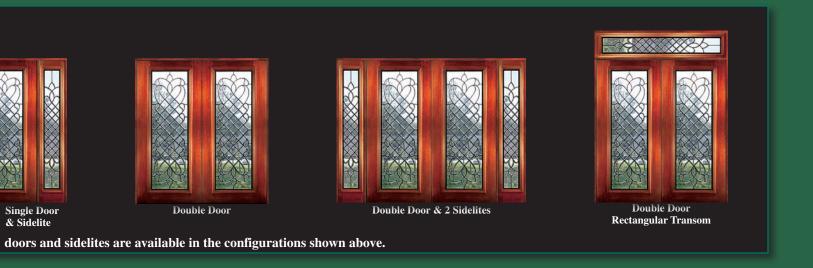

Single Door & 2 Sidelites Half-round Transom

Single Door & 2 Sidelites Elliptical Transom

Single Door & 2 Sidelites Rectangular Transom

Single Door & 2 Sidelites

Single Door

Single Door Half-round Transom

Double Door Rectangular Transom

Double Door Elliptical Transom

Double Door Half-round Transom