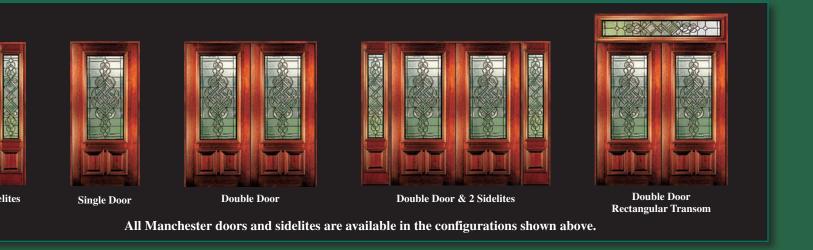

### MANCHESTER

6' 8" Full Lite Glue Chip Door & Sidelite

6' 8" 3/4 Lite Door & Sidelite

Door & Sidelite

6' 8" 2/3 Lite Door & Sidelite

6' 8" 2/3 Arch Lite Glue Chip Door & Sidelite

8' 0" 2/3 Lite Door & Sidelite

These beautiful Solid Mahogany Doors with fully beveled glass panels are available Prehung or individually in any configuration shown below and with clear or glue chip glass. Sidelites are available in  $12^{\prime\prime}$  and  $14^{\prime\prime}$  widths. All Bevel King® doors are manufactured to the most exacting standards so you can rest assured of superb quality and long-term satisfaction. All glass panels are double insulated for superior energy efficiency and added security.