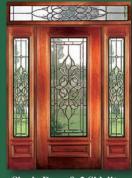

### MANCHESTER

6' 8" Full Lite Glue Chip Door & Sidelite

6' 8" 3/4 Lite Door & Sidelite

Door & Sidelite

6' 8" 2/3 Lite Door & Sidelite

6' 8" 2/3 Arch Lite Glue Chip Door & Sidelite

8' 0" 2/3 Lite Door & Sidelite

These beautiful Solid Mahogany Doors with fully beveled glass panels are available Prehung or individually in any configuration shown below and with clear or glue chip glass. Sidelites are available in  $12^{\prime\prime}$  and  $14^{\prime\prime}$  widths. All Bevel King® doors are manufactured to the most exacting standards so you can rest assured of superb quality and long-term satisfaction. All glass panels are double insulated for superior energy efficiency and added security.