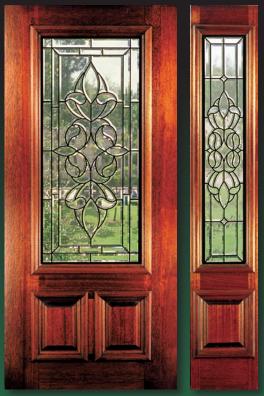

### MANCHESTER

6' 8" Full Lite Glue Chip Door & Sidelite

6' 8" 3/4 Lite Door & Sidelite

Door & Sidelite

6' 8" 2/3 Lite Door & Sidelite

6' 8" 2/3 Arch Lite Glue Chip Door & Sidelite

8' 0" 2/3 Lite Door & Sidelite

These beautiful Solid Mahogany Doors with fully beveled glass panels are available Prehung or individually in any configuration shown below and with clear or glue chip glass. Sidelites are available in  $12^{\prime\prime}$  and  $14^{\prime\prime}$  widths. All Bevel King® doors are manufactured to the most exacting standards so you can rest assured of superb quality and long-term satisfaction. All glass panels are double insulated for superior energy efficiency and added security.