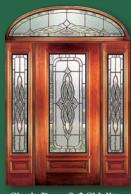

#### LANCASTER

6' 8" 3/4 Lite Glue Chip Door & Sidelite

These beautiful Solid Mahogany Doors with fully beveled glass panels are available Prehung or individually in any configuration shown below. All glass panels are available in clear or glue-chip. Sidelites are available in 12" and 14" widths. All Bevel King® doors are manufactured to the most exacting standards so you can rest assured of superb quality and long-term satisfaction. All glass panels are double insulated for superior energy efficiency and added security.

Single Door & 2 Sidelites Half-round Transom

Single Door & 2 Sidelites Elliptical Transom

Single Door & 2 Sidelites Rectangular Transom

Single Door & 2 Sidelites

Single Door

Single Door Half-round Transom

Double Door Rectangular Transom