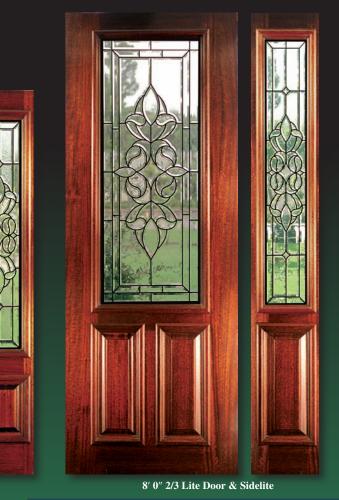

### MANCHESTER

6' 8" Full Lite Glue Chip Door & Sidelite

6' 8" 3/4 Lite Door & Sidelite

Door & Sidelite

6' 8" 2/3 Lite Door & Sidelite

6' 8" 2/3 Arch Lite Glue Chip Door & Sidelite

8' 0" 2/3 Lite Door & Sidelite

These beautiful Solid Mahogany Doors with fully beveled glass panels are available Prehung or individually in any configuration shown below and with clear or glue chip glass. Sidelites are available in  $12^{\prime\prime}$  and  $14^{\prime\prime}$  widths. All Bevel King® doors are manufactured to the most exacting standards so you can rest assured of superb quality and long-term satisfaction. All glass panels are double insulated for superior energy efficiency and added security.