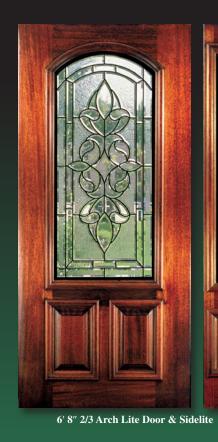

### **C**AMBRIDGE

6' 8" 2/3 Lite Door & Sidelite

These beautiful Solid Mahogany Doors with fully beveled glass panels are available Prehung or individually in any configuration shown below. All glass panels are available in clear or glue-chip. Sidelites are available in 12" and 14" widths. All Bevel King® doors are manufactured to the most exacting standards so you can rest assured of superb quality and long-term satisfaction. All glass panels are double insulated for superior energy efficiency and added security.