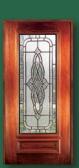

## WINDSOR

6' 8" Full Lite Door & Sidelite

6' 8" 3/4 Lite Door & Sidelite

8' 0" 3/4 Lite Door & Sidelite

These beautiful Solid Mahogany Doors with fully beveled glass panels are available Prehung or individually in any configuration shown below. Sidelites are available in 12'' and 14'' widths. All Bevel King® doors are manufactured to the most exacting standards so you can rest assured of superb quality and long-term satisfaction. All glass panels are double insulated for superior energy efficiency and added security.