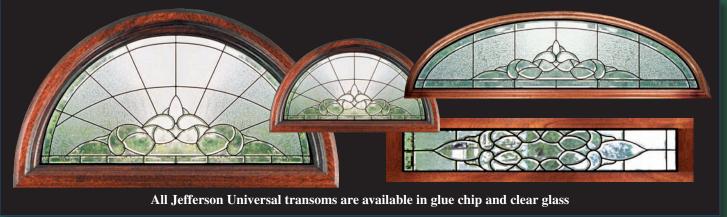

#### LANCASTER

6' 8" 3/4 Lite Glue Chip Door & Sidelite

These beautiful Solid Mahogany Doors with fully beveled glass panels are available Prehung or individually in any configuration shown below. All glass panels are available in clear or glue-chip. Sidelites are available in 12" and 14" widths. All Bevel King® doors are manufactured to the most exacting standards so you can rest assured of superb quality and long-term satisfaction. All glass panels are double insulated for superior energy efficiency and added security.

Single Door & 2 Sidelites Half-round Transom

Single Door & 2 Sidelites Elliptical Transom

Single Door & 2 Sidelites Rectangular Transom

Single Door & 2 Sidelites

Single Door

Single Door Half-round Transom

Double Door Rectangular Transom

Double Door Elliptical Transom

Double Door Half-round Transom