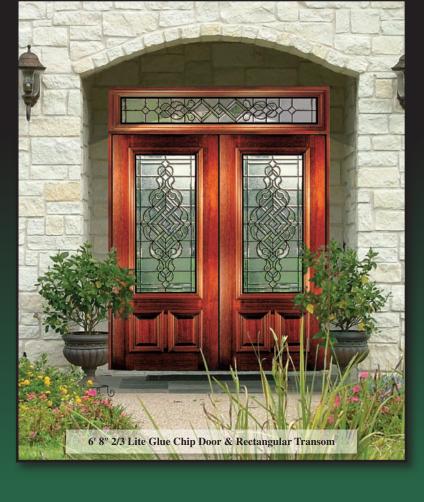

### MANCHESTER

6' 8" Full Lite Glue Chip Door & Sidelite

6' 8" 3/4 Lite Door & Sidelite

Door & Sidelite

6' 8" 2/3 Lite Door & Sidelite

6' 8" 2/3 Arch Lite Glue Chip Door & Sidelite

8' 0" 2/3 Lite Door & Sidelite

These beautiful Solid Mahogany Doors with fully beveled glass panels are available Prehung or individually in any configuration shown below and with clear or glue chip glass. Sidelites are available in  $12^{\prime\prime}$  and  $14^{\prime\prime}$  widths. All Bevel King® doors are manufactured to the most exacting standards so you can rest assured of superb quality and long-term satisfaction. All glass panels are double insulated for superior energy efficiency and added security.