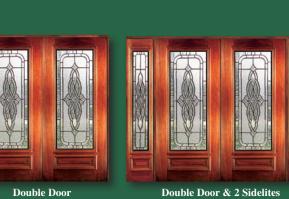

### **C**AMBRIDGE

6' 8" 2/3 Lite Door & Sidelite

These beautiful Solid Mahogany Doors with fully beveled glass panels are available Prehung or individually in any configuration shown below. All glass panels are available in clear or glue-chip. Sidelites are available in 12" and 14" widths. All Bevel King® doors are manufactured to the most exacting standards so you can rest assured of superb quality and long-term satisfaction. All glass panels are double insulated for superior energy efficiency and added security.

Single Door & 2 Sidelites Half-round Transom

Single Door & 2 Sidelites Elliptical Transom

Single Door & 2 Sidelites Rectangular Transom

Single Door & 2 Sidelites

Single Door

Single Door Half-round Transom