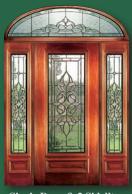

### **C**AMBRIDGE

6' 8" 2/3 Lite Door & Sidelite

These beautiful Solid Mahogany Doors with fully beveled glass panels are available Prehung or individually in any configuration shown below. All glass panels are available in clear or glue-chip. Sidelites are available in 12" and 14" widths. All Bevel King® doors are manufactured to the most exacting standards so you can rest assured of superb quality and long-term satisfaction. All glass panels are double insulated for superior energy efficiency and added security.

Single Door & 2 Sidelites Half-round Transom

Single Door & 2 Sidelites Elliptical Transom

Single Door & 2 Sidelites Rectangular Transom

Single Door & 2 Sidelites

Single Door

Single Door Half-round Transom