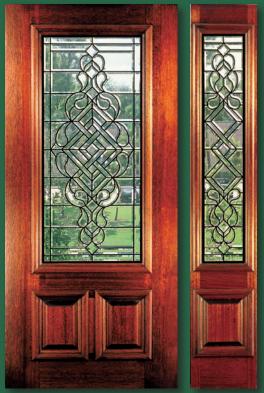

### MANCHESTER

6' 8" Full Lite Glue Chip Door & Sidelite

6' 8" 3/4 Lite Door & Sidelite

Door & Sidelite

6' 8" 2/3 Lite Door & Sidelite

6' 8" 2/3 Arch Lite Glue Chip Door & Sidelite

8' 0" 2/3 Lite Door & Sidelite

These beautiful Solid Mahogany Doors with fully beveled glass panels are available Prehung or individually in any configuration shown below and with clear or glue chip glass. Sidelites are available in  $12^{\prime\prime}$  and  $14^{\prime\prime}$  widths. All Bevel King® doors are manufactured to the most exacting standards so you can rest assured of superb quality and long-term satisfaction. All glass panels are double insulated for superior energy efficiency and added security.