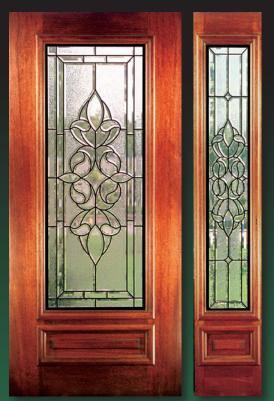

### MANCHESTER

6' 8" Full Lite Glue Chip Door & Sidelite

6' 8" 3/4 Lite Door & Sidelite

Door & Sidelite

6' 8" 2/3 Lite Door & Sidelite

6' 8" 2/3 Arch Lite Glue Chip Door & Sidelite

8' 0" 2/3 Lite Door & Sidelite

These beautiful Solid Mahogany Doors with fully beveled glass panels are available Prehung or individually in any configuration shown below and with clear or glue chip glass. Sidelites are available in  $12^{\prime\prime}$  and  $14^{\prime\prime}$  widths. All Bevel King® doors are manufactured to the most exacting standards so you can rest assured of superb quality and long-term satisfaction. All glass panels are double insulated for superior energy efficiency and added security.