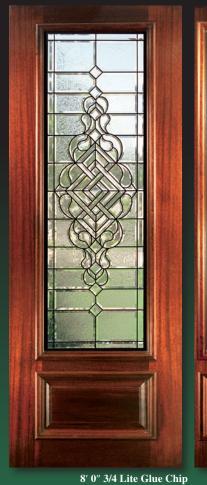

### MANCHESTER

6' 8" Full Lite Glue Chip Door & Sidelite

6' 8" 3/4 Lite Door & Sidelite

Door & Sidelite

6' 8" 2/3 Lite Door & Sidelite

6' 8" 2/3 Arch Lite Glue Chip Door & Sidelite

8' 0" 2/3 Lite Door & Sidelite

These beautiful Solid Mahogany Doors with fully beveled glass panels are available Prehung or individually in any configuration shown below and with clear or glue chip glass. Sidelites are available in  $12^{\prime\prime}$  and  $14^{\prime\prime}$  widths. All Bevel King® doors are manufactured to the most exacting standards so you can rest assured of superb quality and long-term satisfaction. All glass panels are double insulated for superior energy efficiency and added security.