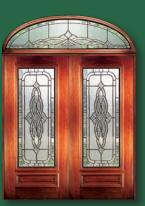

## WINDSOR

6' 8" Full Lite Door & Sidelite

6' 8" 3/4 Lite Door & Sidelite

8' 0" 3/4 Lite Door & Sidelite

These beautiful Solid Mahogany Doors with fully beveled glass panels are available Prehung or individually in any configuration shown below. Sidelites are available in 12'' and 14'' widths. All Bevel King® doors are manufactured to the most exacting standards so you can rest assured of superb quality and long-term satisfaction. All glass panels are double insulated for superior energy efficiency and added security.