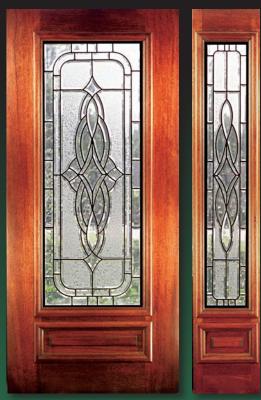

### MANCHESTER

6' 8" Full Lite Glue Chip Door & Sidelite

6' 8" 3/4 Lite Door & Sidelite

Door & Sidelite

6' 8" 2/3 Lite Door & Sidelite

6' 8" 2/3 Arch Lite Glue Chip Door & Sidelite

8' 0" 2/3 Lite Door & Sidelite

These beautiful Solid Mahogany Doors with fully beveled glass panels are available Prehung or individually in any configuration shown below and with clear or glue chip glass. Sidelites are available in  $12^{\prime\prime}$  and  $14^{\prime\prime}$  widths. All Bevel King® doors are manufactured to the most exacting standards so you can rest assured of superb quality and long-term satisfaction. All glass panels are double insulated for superior energy efficiency and added security.