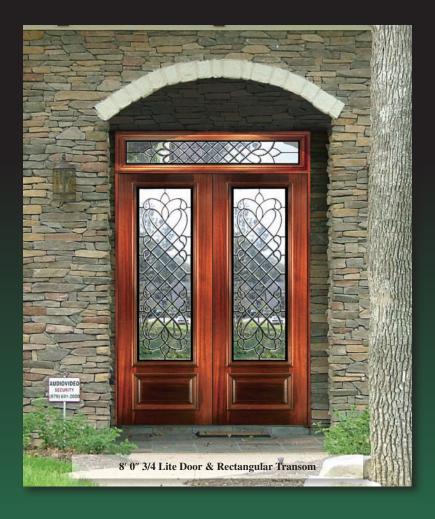

## WINDSOR

6' 8" Full Lite Door & Sidelite

6' 8" 3/4 Lite Door & Sidelite

8' 0" 3/4 Lite Door & Sidelite

These beautiful Solid Mahogany Doors with fully beveled glass panels are available Prehung or individually in any configuration shown below. Sidelites are available in 12'' and 14'' widths. All Bevel King® doors are manufactured to the most exacting standards so you can rest assured of superb quality and long-term satisfaction. All glass panels are double insulated for superior energy efficiency and added security.