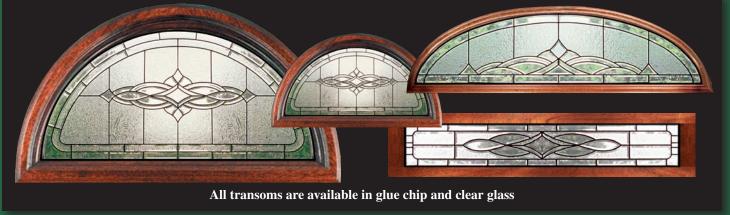

#### LANCASTER

6' 8" 3/4 Lite Glue Chip Door & Sidelite

These beautiful Solid Mahogany Doors with fully beveled glass panels are available Prehung or individually in any configuration shown below. All glass panels are available in clear or glue-chip. Sidelites are available in 12" and 14" widths. All Bevel King® doors are manufactured to the most exacting standards so you can rest assured of superb quality and long-term satisfaction. All glass panels are double insulated for superior energy efficiency and added security.

Single Door & 2 Sidelites Half-round Transom

Single Door & 2 Sidelites Elliptical Transom

Single Door & 2 Sidelites Rectangular Transom

Single Door & 2 Sidelites

Single Door

Single Door Half-round Transom

Double Door Rectangular Transom

Double Door Elliptical Transom

Double Door Half-round Transom