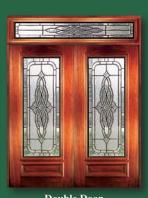

### MANCHESTER

6' 8" Full Lite Glue Chip Door & Sidelite

6' 8" 3/4 Lite Door & Sidelite

Door & Sidelite

6' 8" 2/3 Lite Door & Sidelite

6' 8" 2/3 Arch Lite Glue Chip Door & Sidelite

8' 0" 2/3 Lite Door & Sidelite

These beautiful Solid Mahogany Doors with fully beveled glass panels are available Prehung or individually in any configuration shown below and with clear or glue chip glass. Sidelites are available in  $12^{\prime\prime}$  and  $14^{\prime\prime}$  widths. All Bevel King® doors are manufactured to the most exacting standards so you can rest assured of superb quality and long-term satisfaction. All glass panels are double insulated for superior energy efficiency and added security.