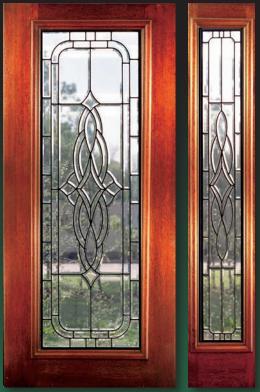

### MANCHESTER

6' 8" Full Lite Glue Chip Door & Sidelite

6' 8" 3/4 Lite Door & Sidelite

Door & Sidelite

6' 8" 2/3 Lite Door & Sidelite

6' 8" 2/3 Arch Lite Glue Chip Door & Sidelite

8' 0" 2/3 Lite Door & Sidelite

These beautiful Solid Mahogany Doors with fully beveled glass panels are available Prehung or individually in any configuration shown below and with clear or glue chip glass. Sidelites are available in  $12^{\prime\prime}$  and  $14^{\prime\prime}$  widths. All Bevel King® doors are manufactured to the most exacting standards so you can rest assured of superb quality and long-term satisfaction. All glass panels are double insulated for superior energy efficiency and added security.