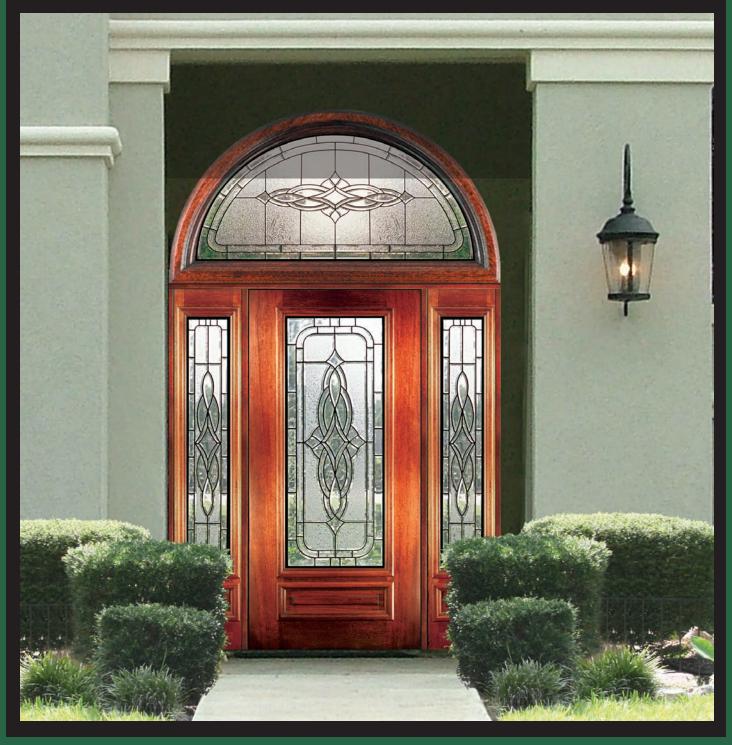

### MANCHESTER

6' 8" Full Lite Glue Chip Door & Sidelite

6' 8" 3/4 Lite Door & Sidelite

Door & Sidelite

6' 8" 2/3 Lite Door & Sidelite

6' 8" 2/3 Arch Lite Glue Chip Door & Sidelite

8' 0" 2/3 Lite Door & Sidelite

These beautiful Solid Mahogany Doors with fully beveled glass panels are available Prehung or individually in any configuration shown below and with clear or glue chip glass. Sidelites are available in  $12^{\prime\prime}$  and  $14^{\prime\prime}$  widths. All Bevel King® doors are manufactured to the most exacting standards so you can rest assured of superb quality and long-term satisfaction. All glass panels are double insulated for superior energy efficiency and added security.