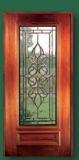

### **C**AMBRIDGE

6' 8" 2/3 Lite Door & Sidelite

These beautiful Solid Mahogany Doors with fully beveled glass panels are available Prehung or individually in any configuration shown below. All glass panels are available in clear or glue-chip. Sidelites are available in 12" and 14" widths. All Bevel King® doors are manufactured to the most exacting standards so you can rest assured of superb quality and long-term satisfaction. All glass panels are double insulated for superior energy efficiency and added security.