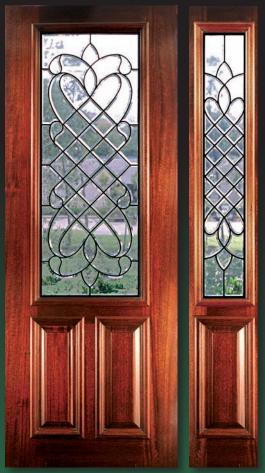

## WINDSOR

6' 8" Full Lite Door & Sidelite

6' 8" 3/4 Lite Door & Sidelite

8' 0" 3/4 Lite Door & Sidelite

These beautiful Solid Mahogany Doors with fully beveled glass panels are available Prehung or individually in any configuration shown below. Sidelites are available in 12'' and 14'' widths. All Bevel King® doors are manufactured to the most exacting standards so you can rest assured of superb quality and long-term satisfaction. All glass panels are double insulated for superior energy efficiency and added security.