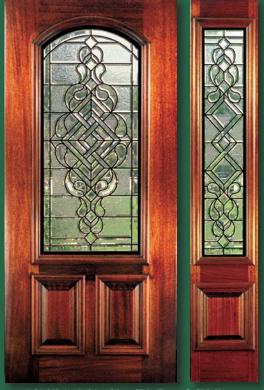

### MANCHESTER

6' 8" Full Lite Glue Chip Door & Sidelite

6' 8" 3/4 Lite Door & Sidelite

Door & Sidelite

6' 8" 2/3 Lite Door & Sidelite

6' 8" 2/3 Arch Lite Glue Chip Door & Sidelite

8' 0" 2/3 Lite Door & Sidelite

These beautiful Solid Mahogany Doors with fully beveled glass panels are available Prehung or individually in any configuration shown below and with clear or glue chip glass. Sidelites are available in  $12^{\prime\prime}$  and  $14^{\prime\prime}$  widths. All Bevel King® doors are manufactured to the most exacting standards so you can rest assured of superb quality and long-term satisfaction. All glass panels are double insulated for superior energy efficiency and added security.