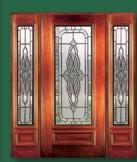

### **C**AMBRIDGE

6' 8" 2/3 Lite Door & Sidelite

These beautiful Solid Mahogany Doors with fully beveled glass panels are available Prehung or individually in any configuration shown below. All glass panels are available in clear or glue-chip. Sidelites are available in 12" and 14" widths. All Bevel King® doors are manufactured to the most exacting standards so you can rest assured of superb quality and long-term satisfaction. All glass panels are double insulated for superior energy efficiency and added security.

Single Door & 2 Sidelites Half-round Transom

Single Door & 2 Sidelites Elliptical Transom

Single Door & 2 Sidelites Rectangular Transom

Single Door & 2 Sidelites

Single Door

Single Door Half-round Transom