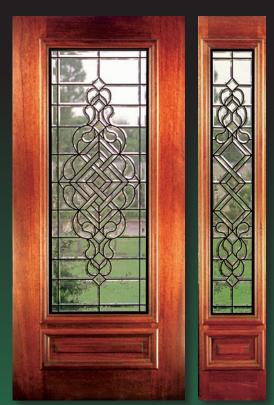

### MANCHESTER

6' 8" Full Lite Glue Chip Door & Sidelite

6' 8" 3/4 Lite Door & Sidelite

Door & Sidelite

6' 8" 2/3 Lite Door & Sidelite

6' 8" 2/3 Arch Lite Glue Chip Door & Sidelite

8' 0" 2/3 Lite Door & Sidelite

These beautiful Solid Mahogany Doors with fully beveled glass panels are available Prehung or individually in any configuration shown below and with clear or glue chip glass. Sidelites are available in  $12^{\prime\prime}$  and  $14^{\prime\prime}$  widths. All Bevel King® doors are manufactured to the most exacting standards so you can rest assured of superb quality and long-term satisfaction. All glass panels are double insulated for superior energy efficiency and added security.