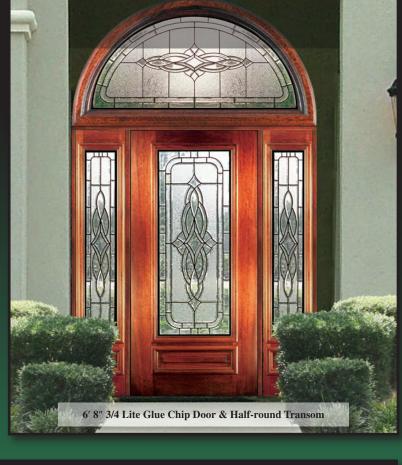

#### LANCASTER

6' 8" 3/4 Lite Glue Chip Door & Sidelite

These beautiful Solid Mahogany Doors with fully beveled glass panels are available Prehung or individually in any configuration shown below. All glass panels are available in clear or glue-chip. Sidelites are available in 12" and 14" widths. All Bevel King® doors are manufactured to the most exacting standards so you can rest assured of superb quality and long-term satisfaction. All glass panels are double insulated for superior energy efficiency and added security.

Single Door & 2 Sidelites Half-round Transom

Single Door & 2 Sidelites Elliptical Transom

Single Door & 2 Sidelites Rectangular Transom

Single Door & 2 Sidelites

Single Door

Single Door Half-round Transom

Double Door Rectangular Transom