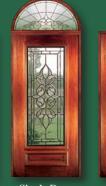

### MANCHESTER

6' 8" Full Lite Glue Chip Door & Sidelite

6' 8" 3/4 Lite Door & Sidelite

Door & Sidelite

6' 8" 2/3 Lite Door & Sidelite

6' 8" 2/3 Arch Lite Glue Chip Door & Sidelite

8' 0" 2/3 Lite Door & Sidelite

These beautiful Solid Mahogany Doors with fully beveled glass panels are available Prehung or individually in any configuration shown below and with clear or glue chip glass. Sidelites are available in  $12^{\prime\prime}$  and  $14^{\prime\prime}$  widths. All Bevel King® doors are manufactured to the most exacting standards so you can rest assured of superb quality and long-term satisfaction. All glass panels are double insulated for superior energy efficiency and added security.