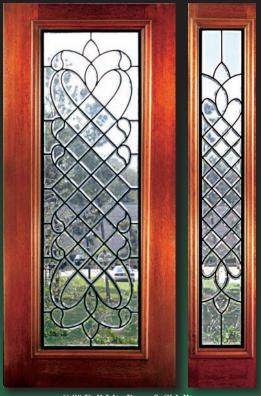

### MANCHESTER

6' 8" Full Lite Glue Chip Door & Sidelite

6' 8" 3/4 Lite Door & Sidelite

Door & Sidelite

6' 8" 2/3 Lite Door & Sidelite

6' 8" 2/3 Arch Lite Glue Chip Door & Sidelite

8' 0" 2/3 Lite Door & Sidelite

These beautiful Solid Mahogany Doors with fully beveled glass panels are available Prehung or individually in any configuration shown below and with clear or glue chip glass. Sidelites are available in  $12^{\prime\prime}$  and  $14^{\prime\prime}$  widths. All Bevel King® doors are manufactured to the most exacting standards so you can rest assured of superb quality and long-term satisfaction. All glass panels are double insulated for superior energy efficiency and added security.