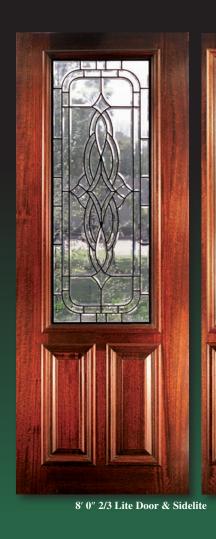

### **C**AMBRIDGE

6' 8" 2/3 Lite Door & Sidelite

These beautiful Solid Mahogany Doors with fully beveled glass panels are available Prehung or individually in any configuration shown below. All glass panels are available in clear or glue-chip. Sidelites are available in 12" and 14" widths. All Bevel King® doors are manufactured to the most exacting standards so you can rest assured of superb quality and long-term satisfaction. All glass panels are double insulated for superior energy efficiency and added security.