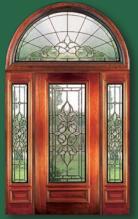

#### LANCASTER

6' 8" 3/4 Lite Glue Chip Door & Sidelite

These beautiful Solid Mahogany Doors with fully beveled glass panels are available Prehung or individually in any configuration shown below. All glass panels are available in clear or glue-chip. Sidelites are available in 12" and 14" widths. All Bevel King® doors are manufactured to the most exacting standards so you can rest assured of superb quality and long-term satisfaction. All glass panels are double insulated for superior energy efficiency and added security.

Single Door & 2 Sidelites Half-round Transom

Single Door & 2 Sidelites Elliptical Transom

Single Door & 2 Sidelites Rectangular Transom

Single Door & 2 Sidelites

Single Door

Single Door Half-round Transom

Double Door Rectangular Transom