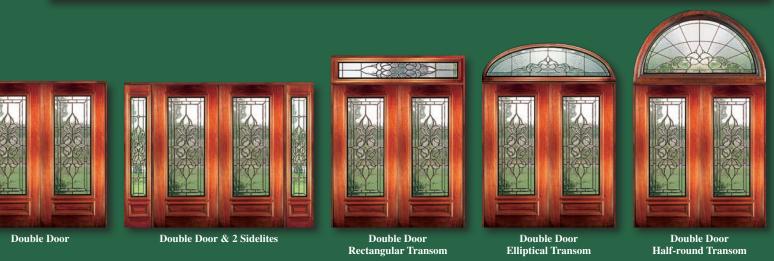

Single Door & 2 Sidelites Half-round Transom

Single Door & 2 Sidelites Elliptical Transom

Single Door & 2 Sidelites Rectangular Transom

Single Door & 2 Sidelites

Single Door

Single Door Half-round Transom

Double Door Rectangular Transom

Double Door Elliptical Transom

Double Door Half-round Transom