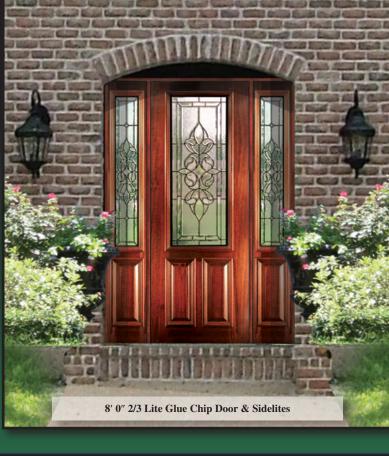

### MANCHESTER

6' 8" Full Lite Glue Chip Door & Sidelite

6' 8" 3/4 Lite Door & Sidelite

Door & Sidelite

6' 8" 2/3 Lite Door & Sidelite

6' 8" 2/3 Arch Lite Glue Chip Door & Sidelite

8' 0" 2/3 Lite Door & Sidelite

These beautiful Solid Mahogany Doors with fully beveled glass panels are available Prehung or individually in any configuration shown below and with clear or glue chip glass. Sidelites are available in  $12^{\prime\prime}$  and  $14^{\prime\prime}$  widths. All Bevel King® doors are manufactured to the most exacting standards so you can rest assured of superb quality and long-term satisfaction. All glass panels are double insulated for superior energy efficiency and added security.