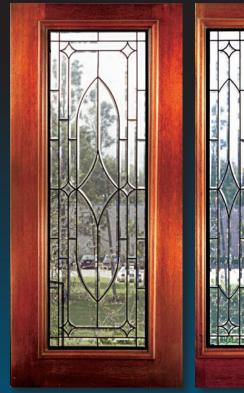

## Jefferson

6' 8" Full Lite Door & Sidelite

6' 8" 3/4 Lite Glue Chip Door & Sidelite

8' 0" 2/3 Lite Door & Sidelite

These beautiful Solid Mahogany Doors with fully beveled glass panels are available Prehung or individually in any configuration shown below. All glass panels are available in clear or glue-chip. Sidelites are available in  $12^{\prime\prime}$  and  $14^{\prime\prime}$  widths. All Bevel King® doors are manufactured to the most exacting standards so you can rest assured of superb quality and long-term satisfaction. All glass panels are double insulated for superior energy efficiency and added security.

Double Door Half-round Transom

6' 8" Full Lite Glue Chip Door & Sidelite

8' 0" 3/4 Lite Door & Sidelite

These beautiful Solid Mahogany Doors with fully beveled glass panels are available Prehung or individually in any configuration shown below. Sidelites are available in 12'' and 14'' widths. All Bevel King<sup>®</sup> doors are manufactured to the most exacting standards so you can rest assured of superb quality and long-term satisfaction. All glass panels are double insulated for superior energy efficiency and added security.