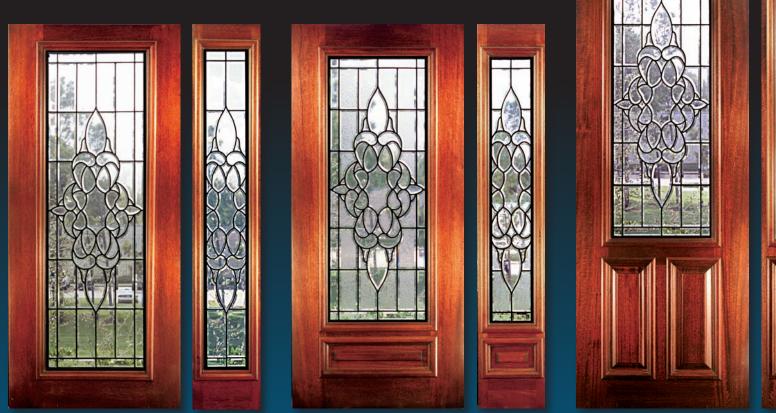

## LINCOLN

8' 0" 3/4 Lite Door & Sidelite

Single Door & 2 Sidelites

These beautiful Solid Mahogany Doors with fully beveled glass panels are available Prehung or individually in any configuration shown below. Sidelites are available in 12'' and 14'' widths. All Bevel King<sup>®</sup> doors are manufactured to the most exacting standards so you can rest assured of superb quality and long-term satisfaction. All glass panels are double

All Lincoln doors and sidelites are available in the configurations shown above.

INSULATED FOR SUPERIOR ENERGY EFFICIENCY AND ADDED SECURITY.