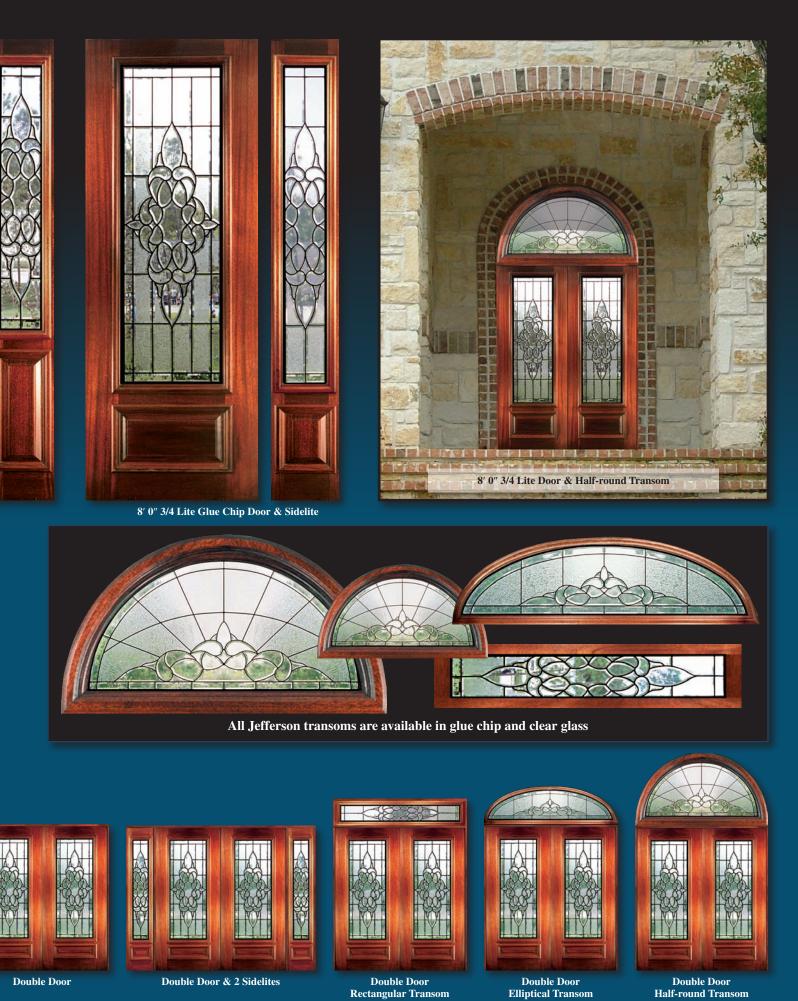

## LINCOLN

8' 0" 3/4 Lite Door & Sidelite

Single Door & 2 Sidelites

These beautiful Solid Mahogany Doors with fully beveled glass panels are available Prehung or individually in any configuration shown below. Sidelites are available in 12'' and 14'' widths. All Bevel King<sup>®</sup> doors are manufactured to the most exacting standards so you can rest assured of superb quality and long-term satisfaction. All glass panels are double

All Lincoln doors and sidelites are available in the configurations shown above.

INSULATED FOR SUPERIOR ENERGY EFFICIENCY AND ADDED SECURITY.