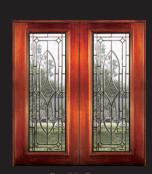

## LINCOLN

8' 0" 3/4 Lite Door & Sidelite

Single Door & 2 Sidelites

These beautiful Solid Mahogany Doors with fully beveled glass panels are available Prehung or individually in any configuration shown below. Sidelites are available in 12'' and 14'' widths. All Bevel King<sup>®</sup> doors are manufactured to the most exacting standards so you can rest assured of superb quality and long-term satisfaction. All glass panels are double

All Lincoln doors and sidelites are available in the configurations shown above.

INSULATED FOR SUPERIOR ENERGY EFFICIENCY AND ADDED SECURITY.