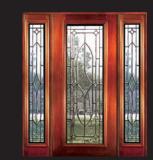

# JACKSON

6' 8" Full ite Door & Sidelite

6' 8" Full Lite Glue Chip Door & Sidelite

8′ 0″ 3/4 Lite Glue Chip Door & Sidelite

6' 8" 3/4 Lite Glue Chip Door & Sidelite

Single Door & 2 Sidelites

8' 0" 2/3 Lite Door & Sidelite

These beautiful Solid Mahogany Doors with fully beveled glass panels are available Prehung or individually in any configuration shown below. Sidelites are available in 12'' and 14'' widths. All Bevel King<sup>®</sup> doors are manufactured to the most exacting standards so you can rest assured of superb quality and long-term satisfaction. All glass panels are double insulated for superior energy efficiency and added security.

Single Door

Double Door Rectangular Transom

Double Door

**Double Door & 2 Sidelites** 

All JAckson doors and sidelites are available in the configurations shown above.