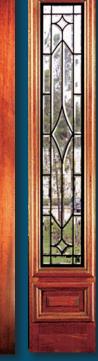

# JACKSON

6' 8" Full ite Door & Sidelite

6' 8" Full Lite Glue Chip Door & Sidelite

8′ 0″ 3/4 Lite Glue Chip Door & Sidelite

6' 8" 3/4 Lite Glue Chip Door & Sidelite

Single Door & 2 Sidelites

8' 0" 2/3 Lite Door & Sidelite

These beautiful Solid Mahogany Doors with fully beveled glass panels are available Prehung or individually in any configuration shown below. Sidelites are available in 12'' and 14'' widths. All Bevel King<sup>®</sup> doors are manufactured to the most exacting standards so you can rest assured of superb quality and long-term satisfaction. All glass panels are double insulated for superior energy efficiency and added security.

Single Door

Double Door Rectangular Transom

Double Door

**Double Door & 2 Sidelites** 

All JAckson doors and sidelites are available in the configurations shown above.