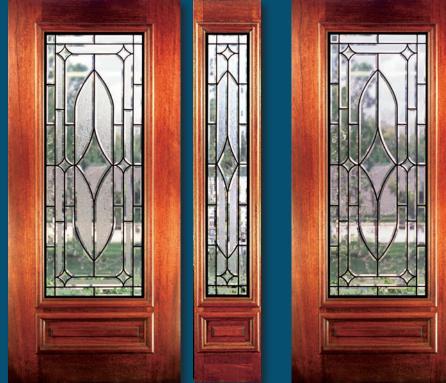

# JACKSON

6' 8" Full ite Door & Sidelite

6' 8" Full Lite Glue Chip Door & Sidelite

8′ 0″ 3/4 Lite Glue Chip Door & Sidelite

6' 8" 3/4 Lite Glue Chip Door & Sidelite

Single Door & 2 Sidelites

8' 0" 2/3 Lite Door & Sidelite

These beautiful Solid Mahogany Doors with fully beveled glass panels are available Prehung or individually in any configuration shown below. Sidelites are available in 12'' and 14'' widths. All Bevel King<sup>®</sup> doors are manufactured to the most exacting standards so you can rest assured of superb quality and long-term satisfaction. All glass panels are double insulated for superior energy efficiency and added security.

Single Door

Double Door Rectangular Transom

Double Door

**Double Door & 2 Sidelites** 

All JAckson doors and sidelites are available in the configurations shown above.