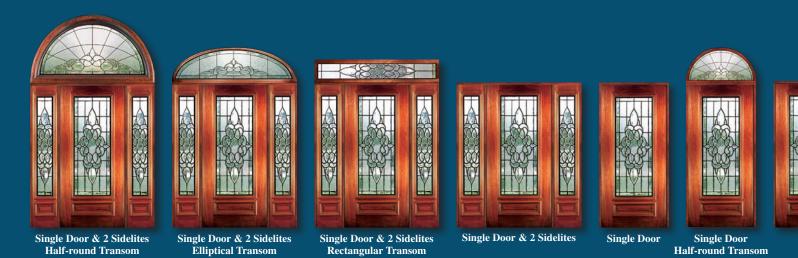

## LINCOLN

8' 0" 3/4 Lite Door & Sidelite

Single Door & 2 Sidelites

These beautiful Solid Mahogany Doors with fully beveled glass panels are available Prehung or individually in any configuration shown below. Sidelites are available in 12'' and 14'' widths. All Bevel King<sup>®</sup> doors are manufactured to the most exacting standards so you can rest assured of superb quality and long-term satisfaction. All glass panels are double

All Lincoln doors and sidelites are available in the configurations shown above.

INSULATED FOR SUPERIOR ENERGY EFFICIENCY AND ADDED SECURITY.