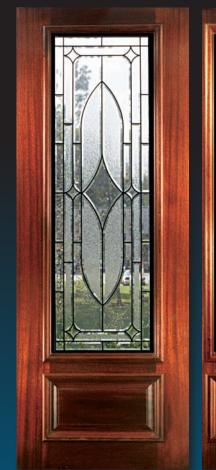

## LINCOLN

8' 0" 3/4 Lite Door & Sidelite

Single Door & 2 Sidelites

These beautiful Solid Mahogany Doors with fully beveled glass panels are available Prehung or individually in any configuration shown below. Sidelites are available in 12'' and 14'' widths. All Bevel King<sup>®</sup> doors are manufactured to the most exacting standards so you can rest assured of superb quality and long-term satisfaction. All glass panels are double

All Lincoln doors and sidelites are available in the configurations shown above.

INSULATED FOR SUPERIOR ENERGY EFFICIENCY AND ADDED SECURITY.