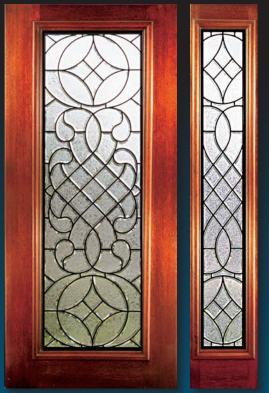

# MADISON

6' 8" 2/3 Lite Door & Sidelite

6' 8" 2/3 Arch Lite Door & Sidelite

These beautiful Solid Mahogany Doors with fully beveled glass panels are available Prehung or individually in any configuration shown below and with clear or glue chip glass. Sidelites are available in 12'' and 14'' widths. All Bevel King<sup>®</sup> doors are manufactured to the most exacting standards so you can rest assured of superb quality and long-term satisfaction. All glass panels are double insulated for superior energy efficiency and added security.