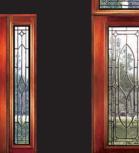

## LINCOLN

8' 0" 3/4 Lite Door & Sidelite

Single Door & 2 Sidelites

These beautiful Solid Mahogany Doors with fully beveled glass panels are available Prehung or individually in any configuration shown below. Sidelites are available in 12'' and 14'' widths. All Bevel King<sup>®</sup> doors are manufactured to the most exacting standards so you can rest assured of superb quality and long-term satisfaction. All glass panels are double

All Lincoln doors and sidelites are available in the configurations shown above.

INSULATED FOR SUPERIOR ENERGY EFFICIENCY AND ADDED SECURITY.