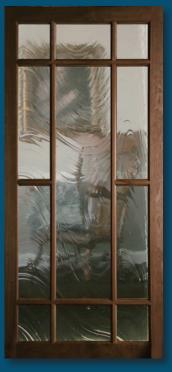

# MADISON

6' 8" 2/3 Lite Door & Sidelite

6' 8" 2/3 Arch Lite Door & Sidelite

These beautiful Solid Mahogany Doors with fully beveled glass panels are available Prehung or individually in any configuration shown below and with clear or glue chip glass. Sidelites are available in 12'' and 14'' widths. All Bevel King<sup>®</sup> doors are manufactured to the most exacting standards so you can rest assured of superb quality and long-term satisfaction. All glass panels are double insulated for superior energy efficiency and added security.

All Madison doors and sidelites are available in the configurations shown above.