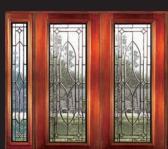

## LINCOLN

8' 0" 3/4 Lite Door & Sidelite

Single Door & 2 Sidelites

These beautiful Solid Mahogany Doors with fully beveled glass panels are available Prehung or individually in any configuration shown below. Sidelites are available in 12'' and 14'' widths. All Bevel King<sup>®</sup> doors are manufactured to the most exacting standards so you can rest assured of superb quality and long-term satisfaction. All glass panels are double

All Lincoln doors and sidelites are available in the configurations shown above.

INSULATED FOR SUPERIOR ENERGY EFFICIENCY AND ADDED SECURITY.