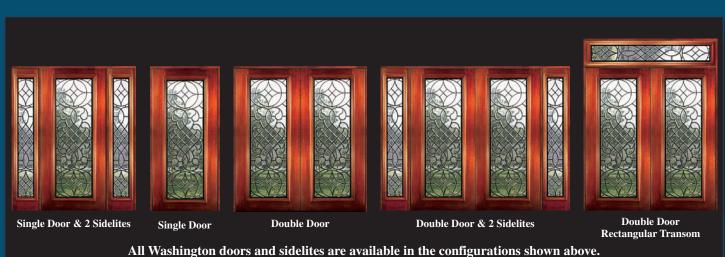

rime\prime}$  widths. All Bevel King® doors are manufactured to the most exacting standards so you can rest assured of superb quality and long-term satisfaction. All glass panels are double insulated for superior energy efficiency and added security.





Double Door Half-round Transom





6' 8" Full Lite Glue Chip Door & Sidelite



8' 0" 3/4 Lite Door & Sidelite

These beautiful Solid Mahogany Doors with fully beveled glass panels are available Prehung or individually in any configuration shown below. Sidelites are available in 12'' and 14'' widths. All Bevel King<sup>®</sup> doors are manufactured to the most exacting standards so you can rest assured of superb quality and long-term satisfaction. All glass panels are double insulated for superior energy efficiency and added security.



washington uoors and sidentes are available in the configurations shown abo

# MADISON



6' 8" 2/3 Lite Door & Sidelite



6' 8" 2/3 Arch Lite Door & Sidelite

These beautiful Solid Mahogany Doors with fully beveled glass panels are available Prehung or individually in any configuration shown below and with clear or glue chip glass. Sidelites are available in 12'' and 14'' widths. All Bevel King<sup>®</sup> doors are manufactured to the most exacting standards so you can rest assured of superb quality and long-term satisfaction. All glass panels are double insulated for superior energy efficiency and added security.



All Madison doors and sidelites are available in the configurations shown above.

## LINCOLN









8' 0" 3/4 Lite Door & Sidelite







Single Door & 2 Sidelites



T