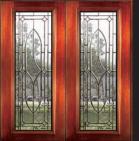

## Jefferson

6' 8" Full Lite Door & Sidelite

6' 8" 3/4 Lite Glue Chip Door & Sidelite

8' 0" 2/3 Lite Door & Sidelite

These beautiful Solid Mahogany Doors with fully beveled glass panels are available Prehung or individually in any configuration shown below. All glass panels are available in clear or glue-chip. Sidelites are available in  $12^{\prime\prime}$  and  $14^{\prime\prime}$  widths. All Bevel King® doors are manufactured to the most exacting standards so you can rest assured of superb quality and long-term satisfaction. All glass panels are double insulated for superior energy efficiency and added security.

Double Door Half-round Transom

6' 8" Full Lite Glue Chip Door & Sidelite

8' 0" 3/4 Lite Door & Sidelite

These beautiful Solid Mahogany Doors with fully beveled glass panels are available Prehung or individually in any configuration shown below. Sidelites are available in 12'' and 14'' widths. All Bevel King<sup>®</sup> doors are manufactured to the most exacting standards so you can rest assured of superb quality and long-term satisfaction. All glass panels are double insulated for superior energy efficiency and added security.