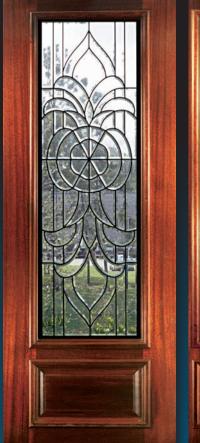

## Jefferson

6' 8" Full Lite Door & Sidelite

6' 8" 3/4 Lite Glue Chip Door & Sidelite

8' 0" 2/3 Lite Door & Sidelite

These beautiful Solid Mahogany Doors with fully beveled glass panels are available Prehung or individually in any configuration shown below. All glass panels are available in clear or glue-chip. Sidelites are available in  $12^{\prime\prime}$  and  $14^{\prime\prime}$  widths. All Bevel King® doors are manufactured to the most exacting standards so you can rest assured of superb quality and long-term satisfaction. All glass panels are double insulated for superior energy efficiency and added security.