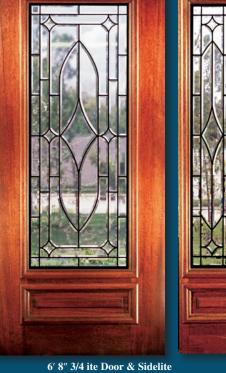

# JACKSON

6' 8" Full ite Door & Sidelite

6' 8" Full Lite Glue Chip Door & Sidelite

8′ 0″ 3/4 Lite Glue Chip Door & Sidelite

6' 8" 3/4 Lite Glue Chip Door & Sidelite

Single Door & 2 Sidelites

8' 0" 2/3 Lite Door & Sidelite

These beautiful Solid Mahogany Doors with fully beveled glass panels are available Prehung or individually in any configuration shown below. Sidelites are available in 12'' and 14'' widths. All Bevel King<sup>®</sup> doors are manufactured to the most exacting standards so you can rest assured of superb quality and long-term satisfaction. All glass panels are double insulated for superior energy efficiency and added security.

Single Door

Double Door Rectangular Transom

Double Door

**Double Door & 2 Sidelites** 

All JAckson doors and sidelites are available in the configurations shown above.