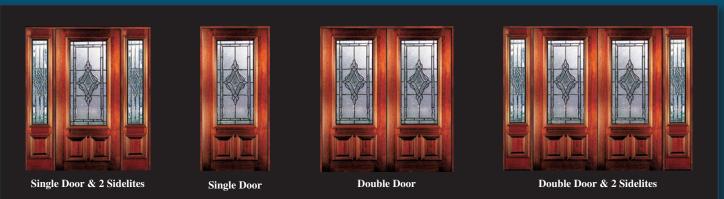

## LINCOLN

8' 0" 3/4 Lite Door & Sidelite

Single Door & 2 Sidelites

These beautiful Solid Mahogany Doors with fully beveled glass panels are available Prehung or individually in any configuration shown below. Sidelites are available in 12'' and 14'' widths. All Bevel King<sup>®</sup> doors are manufactured to the most exacting standards so you can rest assured of superb quality and long-term satisfaction. All glass panels are double

All Lincoln doors and sidelites are available in the configurations shown above.

INSULATED FOR SUPERIOR ENERGY EFFICIENCY AND ADDED SECURITY.