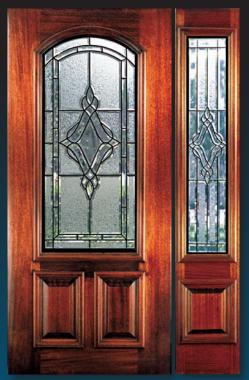

## LINCOLN

8' 0" 3/4 Lite Door & Sidelite

Single Door & 2 Sidelites

These beautiful Solid Mahogany Doors with fully beveled glass panels are available Prehung or individually in any configuration shown below. Sidelites are available in 12'' and 14'' widths. All Bevel King<sup>®</sup> doors are manufactured to the most exacting standards so you can rest assured of superb quality and long-term satisfaction. All glass panels are double

All Lincoln doors and sidelites are available in the configurations shown above.

INSULATED FOR SUPERIOR ENERGY EFFICIENCY AND ADDED SECURITY.