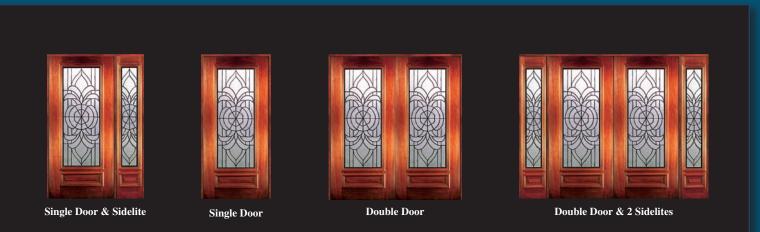

Single Door

Double Door Rectangular Transom

Double Door

**Double Door & 2 Sidelites** 

All JAckson doors and sidelites are available in the configurations shown above.