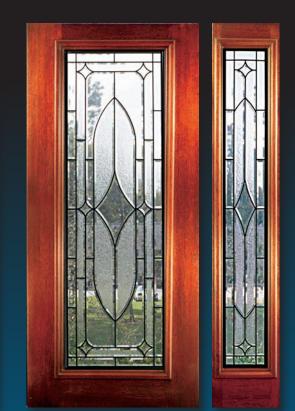

# MADISON

6' 8" 2/3 Lite Door & Sidelite

6' 8" 2/3 Arch Lite Door & Sidelite

These beautiful Solid Mahogany Doors with fully beveled glass panels are available Prehung or individually in any configuration shown below and with clear or glue chip glass. Sidelites are available in 12'' and 14'' widths. All Bevel King<sup>®</sup> doors are manufactured to the most exacting standards so you can rest assured of superb quality and long-term satisfaction. All glass panels are double insulated for superior energy efficiency and added security.

All Madison doors and sidelites are available in the configurations shown above.