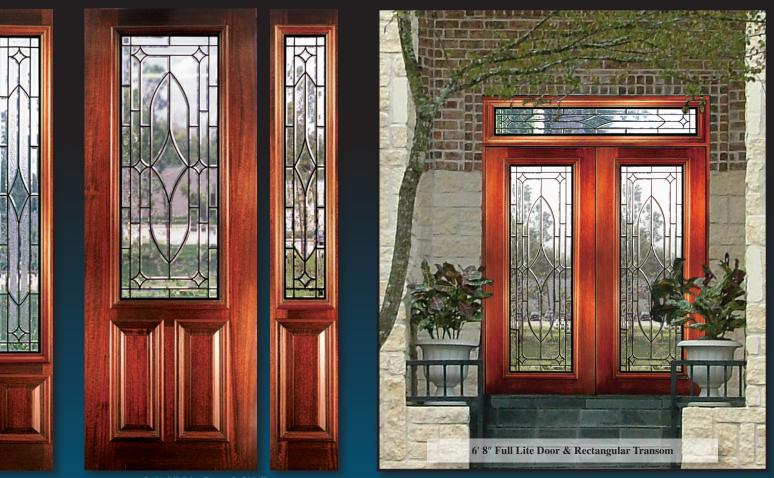

# JACKSON

6' 8" Full ite Door & Sidelite

6' 8" Full Lite Glue Chip Door & Sidelite

8′ 0″ 3/4 Lite Glue Chip Door & Sidelite

6' 8" 3/4 Lite Glue Chip Door & Sidelite

Single Door & 2 Sidelites

8' 0" 2/3 Lite Door & Sidelite

These beautiful Solid Mahogany Doors with fully beveled glass panels are available Prehung or individually in any configuration shown below. Sidelites are available in 12'' and 14'' widths. All Bevel King<sup>®</sup> doors are manufactured to the most exacting standards so you can rest assured of superb quality and long-term satisfaction. All glass panels are double insulated for superior energy efficiency and added security.

Single Door

Double Door Rectangular Transom

Double Door

**Double Door & 2 Sidelites** 

All JAckson doors and sidelites are available in the configurations shown above.