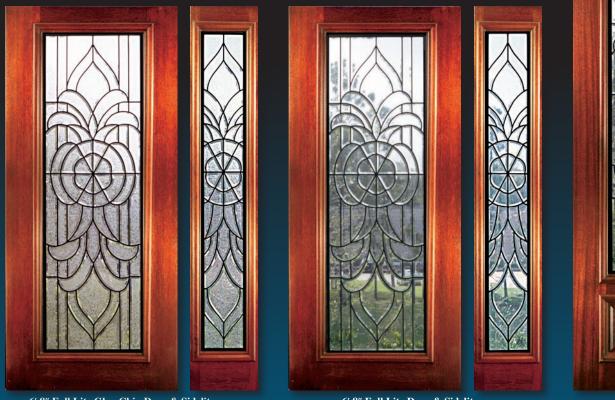

## Jefferson

6' 8" Full Lite Door & Sidelite

6' 8" 3/4 Lite Glue Chip Door & Sidelite

8' 0" 2/3 Lite Door & Sidelite

These beautiful Solid Mahogany Doors with fully beveled glass panels are available Prehung or individually in any configuration shown below. All glass panels are available in clear or glue-chip. Sidelites are available in  $12^{\prime\prime}$  and  $14^{\prime\prime}$  widths. All Bevel King® doors are manufactured to the most exacting standards so you can rest assured of superb quality and long-term satisfaction. All glass panels are double insulated for superior energy efficiency and added security.