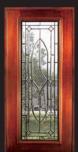

## LINCOLN

8' 0" 3/4 Lite Door & Sidelite

Single Door & 2 Sidelites

These beautiful Solid Mahogany Doors with fully beveled glass panels are available Prehung or individually in any configuration shown below. Sidelites are available in 12'' and 14'' widths. All Bevel King<sup>®</sup> doors are manufactured to the most exacting standards so you can rest assured of superb quality and long-term satisfaction. All glass panels are double

All Lincoln doors and sidelites are available in the configurations shown above.

INSULATED FOR SUPERIOR ENERGY EFFICIENCY AND ADDED SECURITY.