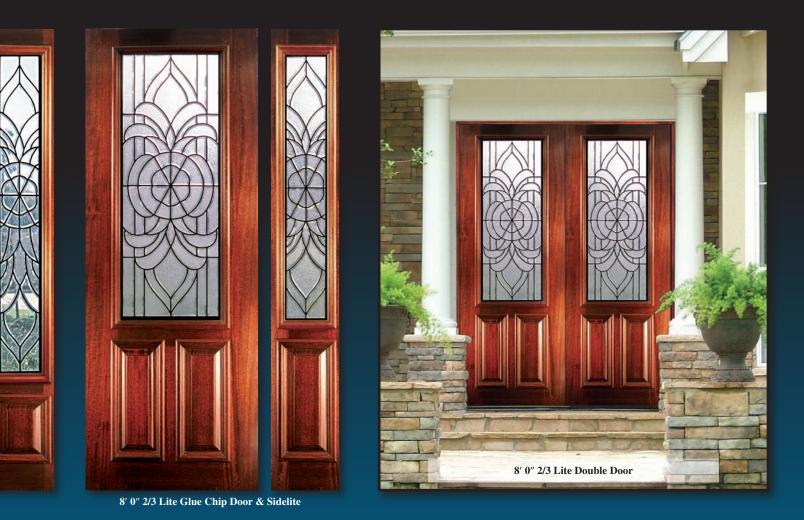

# JACKSON

6' 8" Full ite Door & Sidelite

6' 8" Full Lite Glue Chip Door & Sidelite

8′ 0″ 3/4 Lite Glue Chip Door & Sidelite

6' 8" 3/4 Lite Glue Chip Door & Sidelite

Single Door & 2 Sidelites

8' 0" 2/3 Lite Door & Sidelite

These beautiful Solid Mahogany Doors with fully beveled glass panels are available Prehung or individually in any configuration shown below. Sidelites are available in 12'' and 14'' widths. All Bevel King<sup>®</sup> doors are manufactured to the most exacting standards so you can rest assured of superb quality and long-term satisfaction. All glass panels are double insulated for superior energy efficiency and added security.