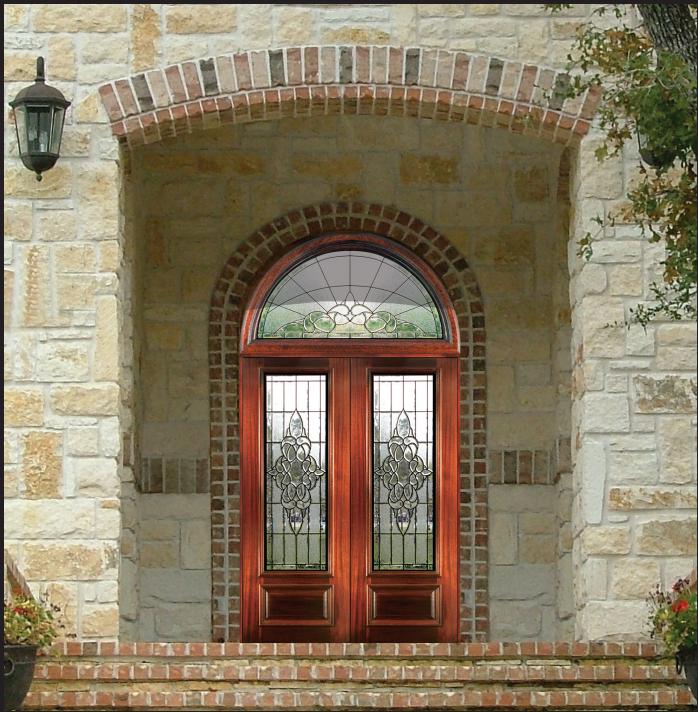

## LINCOLN

8' 0" 3/4 Lite Door & Sidelite

Single Door & 2 Sidelites

These beautiful Solid Mahogany Doors with fully beveled glass panels are available Prehung or individually in any configuration shown below. Sidelites are available in 12'' and 14'' widths. All Bevel King<sup>®</sup> doors are manufactured to the most exacting standards so you can rest assured of superb quality and long-term satisfaction. All glass panels are double

All Lincoln doors and sidelites are available in the configurations shown above.

INSULATED FOR SUPERIOR ENERGY EFFICIENCY AND ADDED SECURITY.