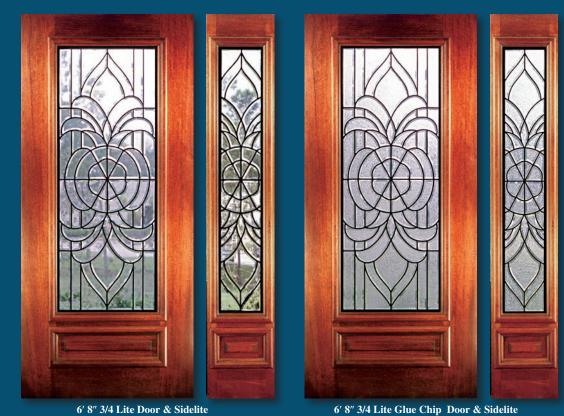

# JACKSON

6' 8" Full ite Door & Sidelite

6' 8" Full Lite Glue Chip Door & Sidelite

8′ 0″ 3/4 Lite Glue Chip Door & Sidelite

6' 8" 3/4 Lite Glue Chip Door & Sidelite

Single Door & 2 Sidelites

8' 0" 2/3 Lite Door & Sidelite

These beautiful Solid Mahogany Doors with fully beveled glass panels are available Prehung or individually in any configuration shown below. Sidelites are available in 12'' and 14'' widths. All Bevel King<sup>®</sup> doors are manufactured to the most exacting standards so you can rest assured of superb quality and long-term satisfaction. All glass panels are double insulated for superior energy efficiency and added security.