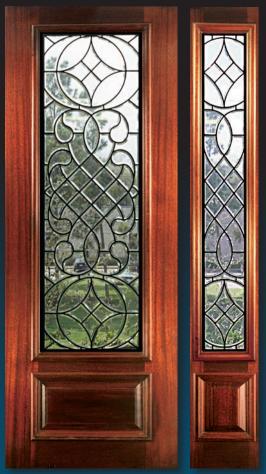

# MADISON

6' 8" 2/3 Lite Door & Sidelite

6' 8" 2/3 Arch Lite Door & Sidelite

These beautiful Solid Mahogany Doors with fully beveled glass panels are available Prehung or individually in any configuration shown below and with clear or glue chip glass. Sidelites are available in 12'' and 14'' widths. All Bevel King<sup>®</sup> doors are manufactured to the most exacting standards so you can rest assured of superb quality and long-term satisfaction. All glass panels are double insulated for superior energy efficiency and added security.