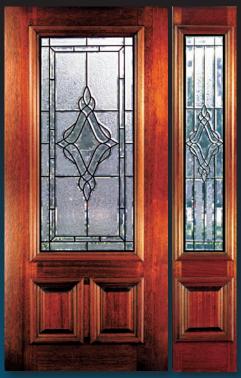

## LINCOLN

8' 0" 3/4 Lite Door & Sidelite

Single Door & 2 Sidelites

These beautiful Solid Mahogany Doors with fully beveled glass panels are available Prehung or individually in any configuration shown below. Sidelites are available in 12'' and 14'' widths. All Bevel King<sup>®</sup> doors are manufactured to the most exacting standards so you can rest assured of superb quality and long-term satisfaction. All glass panels are double

All Lincoln doors and sidelites are available in the configurations shown above.

INSULATED FOR SUPERIOR ENERGY EFFICIENCY AND ADDED SECURITY.