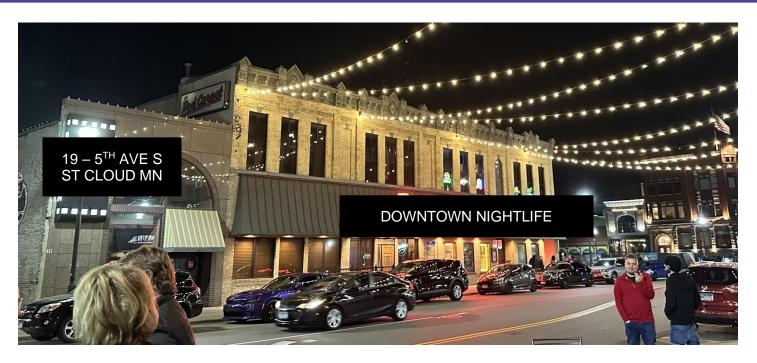

## FOR SALE - ESTABLISHED BAR & RESTAURANT LOCATION

This Turn-key Bar / Restaurant property has more than 58 years history established at 19 - 5<sup>th</sup> Avenue South, St. Cloud, Minnesota.

This Prime Corner Property located in the Downtown Entertainment Corridor consists of:

2022 Real Estate Taxes/Assessments: \$9,202 Neighboring City-owned Parking Lot / Adjacent Parking Ramp Hotels within Walking Distance Located less than 1 Mile from St Cloud State University