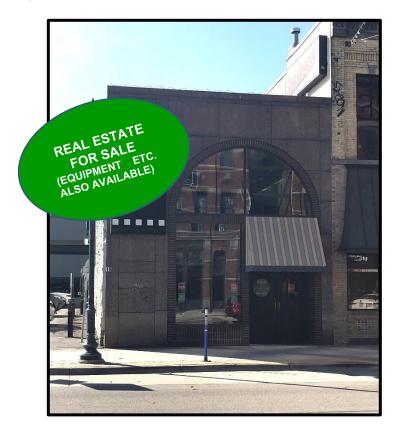

## FOR SALE - ESTABLISHED BAR & RESTAURANT LOCATION

This Turn-key Bar / Restaurant property has more than 58 years history established at 19 - 5<sup>th</sup> Avenue South, St. Cloud, Minnesota.

This Prime Corner Property located in the Downtown Entertainment Corridor consists of:

2022 Real Estate Taxes/Assessments: \$9,202 Neighboring City-owned Parking Lot / Adjacent Parking Ramp Hotels within Walking Distance Located less than 1 Mile from St Cloud State University