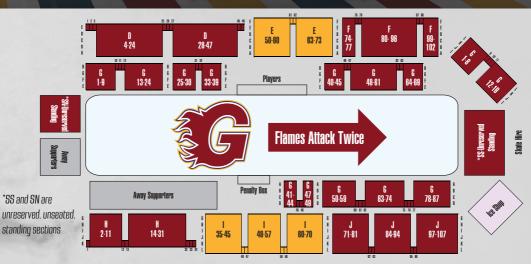

#### EXISTING SEASON TICKET HOLDERS HAVE PRIORITY TO RETAIN THEIR SEATS UNTIL MAY 3RD

|                    | UPPER OUTER SECT | FIONS D, F, H AND J &      | GROUND STANDING            | SECTIONS G AND S             |                                  |
|--------------------|------------------|----------------------------|----------------------------|------------------------------|----------------------------------|
|                    | Price            | lst Payment<br>(June 17th) | 2nd Payment<br>(July 15th) | 3rd Payment<br>(August 15th) | 4th Payment<br>(September I 6th) |
| Adult              | £375.00          | £93.75                     | £93.75                     | £93.75                       | £93.75                           |
| Child              | £106.00          | £26.50                     | £26.50                     | £26.50                       | £26.50                           |
| Concession         | £295.00          | £73.75                     | £73.75                     | £73.75                       | £73.75                           |
| Family (2 Ad/2 Ch) | £855.00          | £213.75                    | £213.75                    | £213.75                      | £213.75                          |

### **UPPER CENTRAL SECTIONS E AND I**

|            | Price   | lst Payment<br>(June 17th) | 2nd Payment<br>(July 15th) | 3rd Payment<br>(August 15th) | 4th Payment<br>(September I 6th) |
|------------|---------|----------------------------|----------------------------|------------------------------|----------------------------------|
| Adult      | £395.00 | £98.75                     | £98.75                     | £98.75                       | £98.75                           |
| Child      | £118.00 | £29.50                     | £29.50                     | £29.50                       | £29.50                           |
| Concession | £315.00 | £78.75                     | £78.75                     | £78.75                       | £78.75                           |