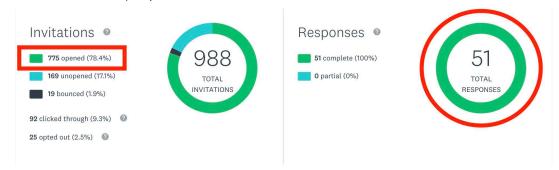

# PACIFIC SOUTHWEST DISTRICT OF THE AAU Board of Managers Biennial Meeting Sunday, July 31, 2022 Pacific Southwest AAU District Office MEETING AGENDA

#### http://www.aaupacificsouthwest.org/home

- 1. Credentials Report.
- 2. Call meeting to order
- 3. Establish Rules of the Meeting.
- 4. Adopt Agenda.
- 5. Approval of 2018 Biennial Meeting Minutes
- 6. Reports
  - A. National AAU: 128th AAU National Convention | October 18-22 2022 | Orlando, FL
  - B. Pacific Southwest District: Club/Membership Report
    - 2022: 318 Clubs/14,329 Members (through 7/30/2022) FB | VB | BL | BA/BW
    - 2021: 348 Clubs/15,141 Members (COVID-19)
    - 2020: 250 Clubs/9,234 Members (COVID-19)
    - 2019: 278 Clubs/11,280 Members
    - 2018: 299 Clubs/12,584 Members
    - 2017: 305 Clubs/11,522 Members



#### 7. New Business

- A. Election of delegates to the AAU Convention and Congress (1st 2,000)  $\mathbf{3} + 12 = 15$
- B. Pacific Southwest Review Committee. Required composition No fewer than three (3) members elected by the Board of Managers. No more than two (2) of whom shall be from the same sport. If possible, one member shall be an attorney currently active in the practice of law. Governor appoints the Chair.
- C. Nominations and Elections Committee. Board elects three members. Governor appoints the Chair.
- D. Establish date of 2024 Biennial Legislative Meeting.
- E. Authorize the Executive Committee to establish budget
- 8. Other Business, Resolutions, and Orders.
- 9. Adjournment.

| Olivie O. J | Olivia Nava                                     | T  | T    | ı    | Diament Co